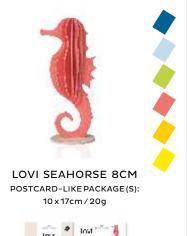

# LOVI SEALIFE COLLECTION

LOVI SEA TURTLE 8CM POSTCARD-LIKE PACKAGE (S): 10 x 17 cm / 20 g

LOVI SEA TURTLE 12CM POSTCARD-LIKE PACKAGE (M): 15x24cm/55g

LOVI DOLPHIN 15CM POSTCARD-LIKE PACKAGE (M): 15x24cm/55g

JELLYFISH 8CM
POSTCARD-LIKE PACKAGE(S):
10x17cm/20g

JELLYFISH 12CM
POSTCARD-LIKE PACKAGE (M):
15x24cm/55g

LOVI POLARBEAR 7CM POSTCARD-LIKE PACKAGE(S): 10 x17cm/20g

LOVI POLARBEAR 15CM POSTCARD-LIKE PACKAGE(L): 20x31cm/95g