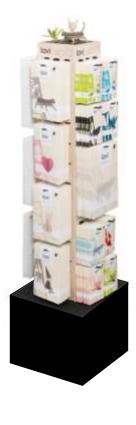

# LOVI FLOOR SPINNER

SIZE: 39 x 39 x 150cm (-BASE 30cm high)

#### POSTCARD-LIKE PACKAGES / FACE:

(MAX 12PCS/HOOK)

- 12 HOOKS FOR S-SIZE
- 4 HOOKS FOR M-SIZE
- 3 HOOK FOR L-SIZE

#### PILLOW BOXES / FACE:

(MAX 9PCS/HOOK)

- 6 HOOKS FOR S-SIZE
- 2 HOOK FOR M-SIZE
- 2 HOOK FOR L-SIZE

THESE PACKAGES TAKE AS MUCH SPACE AS L-SIZE PACKAGES.