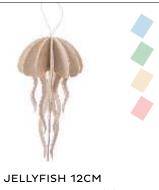

JELLYFISH 8CM
POSTCARD-LIKE PACKAGE(S):
10x17cm/20g

JELLYFISH 12CM
POSTCARD-LIKE PACKAGE (M):
15x24cm/55g

LOVI POLARBEAR 7CM POSTCARD-LIKE PACKAGE(S): 10 x17cm/20g

LOVI POLARBEAR 15CM POSTCARD-LIKE PACKAGE(L): 20x31cm/95g