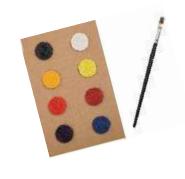

#### WATERCOLORS BY LOVI

POSTCARD-LIKE PACKAGE (M): 15 x 24 / 95kg

COLOR ANY NATURAL WOOD COLOR LOVI PRODUCT AS YOU LIKE!

#### **EDUCATIONAL:**

- · 8 BASIC COLOR BUTTONS
- · EASYCOLOR MIXING GUIDE
  - · QUALITY BRUSH
  - · ECO-FRIENDLY
  - · KID-FRIENDLY

WATERCOLORS BY LOVI
POSTCARD-LIKE PACKAGE (M): 15 x 24x1cm/95g