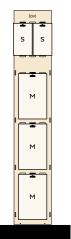

### POSTCARD-LIKE PACKAGES / FACE:

(MAX12PCS/HOOK)

- 6 HOOKS FOR S-SIZE
- 2 HOOKS FOR M-SIZE
- 1 HOOK FOR L-SIZE + 2 HOOKS FOR S-SIZE

#### PILLOW BOXES / FACE:

(MAX9PCS/HOOK)

- 2 HOOKS FOR S-SIZE
- 1 HOOK FOR M-SIZE
- 1 HOOK FOR L-SIZE