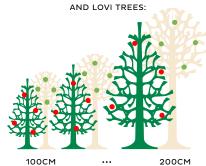

**LOVI SPRUCE 14CM** POSTCARD-LIKE PACKAGE(L): 20 x 31cm / 85g

**LOVI SPRUCE 25CM** PACKAGE SIZE: 29 x 29 x 0.5cm / 210g

LOVI SPRUCE 30CM WITH MINIBAUBLES PACKAGE SIZE: 29 x 34 x 0.5cm / 350g

**LOVI SPRUCE 50CM** PACKAGE SIZE: 32.5 x 32.5 x 3cm / 390g

**LOVI SPRUCE 100CM** PACKAGE SIZE: 58 x 58 x 4cm / 2kg

**LOVI SPRUCE 120CM** PACKAGE SIZE: 76 x 55 x 3cm / 3.5kg

**LOVI SPRUCE 180CM** 

LOVI SPRUCE 120CM WITH POT

POT SIZE: Ø=44cm, H=18/4kg

LOVI SPRUCE 120CM PACKAGE 76 x 55 x 4.5cm/3.5kg

> POT PACKAGE: 46 x 46 x 20cm/4.5kg

LOVI SPRUCE 180CM WITH POT

POT SIZE: Ø=66cm, H=28/9.5kg

PACKAGE SIZES:

LOVI SPRUCE 180CM PACKAGE 105 x 71 x 13cm/12kg

> POT PACKAGE: 68 x 68 x 30cm/10kg

LOVI ELF 8CM POSTCARD-LIKE PACKAGE(S): 10 x 17cm / 20g