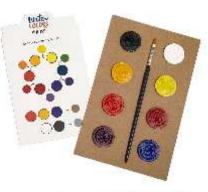

#### WATERCOLORS BY LOVI

POSTCARD-LIKE PACKAGE (M): 15 x 24 / 95kg

COLOR ANY NATURAL WOOD COLOR LOVI PRODUCT AS YOU LIKE!

#### **EDUCATIONAL:**

- · 8 BASIC COLOR BUTTONS
- · EASYCOLOR MIXING GUIDE
  - · QUALITY BRUSH
  - · ECO-FRIENDLY
  - · KID-FRIENDLY

WATERCOLORS BY LOVI
POSTCARD-LIKE PACKAGE (M): 15 x 24x1cm/95g