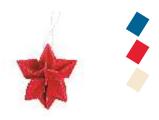

#### LOVI STAR 5CM

NEW!

POSTCARD-LIKE PACKAGE (S): 10 x 17cm / 20g
IDEAL FOR LOVI SPRUCES AND TREES
50CM ··· 200CM

#### LOVI STAR 7CM

POSTCARD-LIKE PACKAGE (M): 15 x 24 cm / 55g
IDEAL FOR LOVI SPRUCES AND TREES:
100CM ... 200CM

**LOVI STAR 10CM** 

POSTCARD-LIKE PACKAGE (L): 20 x 31cm / 90g
IDEAL FOR LOVI SPRUCES AND TREES:
120CM ··· 200CM