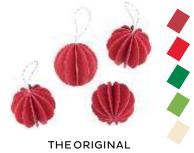

#### LOVI REINDEER 12CM

POSTCARD-LIKE PACKAGE (M): 15 x 24cm / 55g

LOVI MINIBAUBLES 1.7CM • 8 pcs POSTCARD-LIKE PACKAGE (S): 10 x 17 cm / 25 g

IDEAL FOR THESE LOVI SPRUCES AND LOVI TREES:

LOVI BAUBLES 3,5CM · 7pcs

POSTCARD-LIKE PACKAGE (L): 20x31cm/90g

IDEAL FOR THESE LOVI SPRUCES AND LOVI TREES:

LOVIBAUBLES 4CM · 6 pcs

PILLOW BOX(S): 10.5cm x 32 x 0.5cm / 65g

IDEAL FOR THESE LOVI SPRUCES AND LOVI TREES:

LOVIBAUBLES 6CM · 4 pcs

PILLOW BOX (M): 15 x 36 x 0.5 cm / 135 g

IDEAL FOR THESE LOVI SPRUCES

LOVI BAUBLES 8CM · 3 pcs

PILLOW BOX (S): 20 x 40 x 1cm / 230g

IDEAL FOR THESE LOVI SPRUCES AND LOVI TREES:

120CM • 135CM • 180CM • 200CM