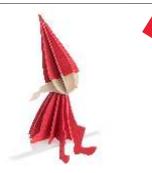

> POT PACKAGE: 46 x 46 x 20cm/4.5kg

LOVI SPRUCE 180CM WITH POT

POT SIZE: Ø=66cm, H=28/9.5kg

PACKAGE SIZES:

LOVI SPRUCE 180CM PACKAGE 105 x 71 x 13cm/12kg

> POT PACKAGE: 68 x 68 x 30cm/10kg

LOVI ELF 8CM POSTCARD-LIKE PACKAGE(S): 10 x 17cm / 20g

LOVI ELF 12CM POSTCARD-LIKE PACKAGE(M):

**LOVI ELF 16CM** POSTCARD-LIKE PACKAGE(L): 20 x 31cm / 110g

LOVI ELF GIRL 8CM POSTCARD-LIKE PACKAGE(S): 10 x 17cm / 20g

**LOVI ELF GIRL 12CM** POSTCARD-LIKE PACKAGE(M):