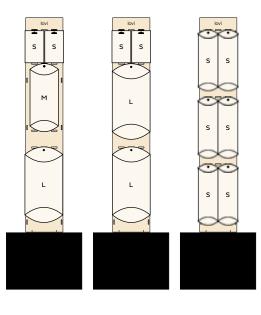

#### LOVI PUZZLE DISPLAY

IDEAL FOR NARROW SHELVES AND TABLES. PUZZLE JOINT BASE

- EXTENDS AS LONGAS NEEDED

SHOWS 4CM OF THE RIGHT SIDE OF THE PACKAGE WITH PRODUCT NAME AND PART OF THE PRODUCT IMAGE.

#### ONE SLOT HOLDS FOLLOWING PACKAGES:

- MAXIMUM 2x12pcs OF S-PACKAGE(POSTCARD-LIKE)
- 12PCS OF M-SIZE AND L-SIZE PACKAGES.
- 6PCS OF LOVI SPRUCE 25CM PACKAGES
- 3PCS OF LOVI SPRUCE 30CM OR
   3PCS OF LOVI TREE34CM PACKAGES OR
   3PCS OF LOVI CHERRY TREE 22CM

MINIMUM SELF DEPTH 18CM RECOMMENDED SPACE BETWEEN SHELVES: PACKAGE HEIGHT + 5cm.

UNIQUE • ECO-FRIENDLY • EASY TO SEND

LOVI PRODUCTS ARE MADE FROM BIRCH PLYWOOD IN NORTHERN FINLAND, IN LOVI'S OWN LITTLE FACTORY.