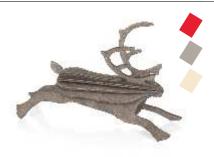

#### LOVI REINDEER 8CM

POSTCARD-LIKE PACKAGE (L): 20 x 31cm / 20g

#### LOVI REINDEER 12CM

POSTCARD-LIKE PACKAGE (M): 15 x 24cm / 55g

LOVI MINIBAUBLES 1.7CM • 8 pcs POSTCARD-LIKE PACKAGE (S): 10 x 17 cm / 25 g

IDEAL FOR THESE LOVI SPRUCES AND LOVI TREES:

LOVI BAUBLES 3,5CM · 7pcs