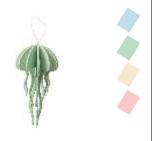

JELLYFISH 8CM
POSTCARD-LIKE PACKAGE(S):
10x17cm/20g

JELLYFISH 12CM
POSTCARD-LIKE PACKAGE (M):
15x24cm/55g

LOVI POLARBEAR 7CM POSTCARD-LIKE PACKAGE(S): 10 x17cm/20g

LOVI POLARBEAR 15CM POSTCARD-LIKE PACKAGE(L): 20x31cm/95g