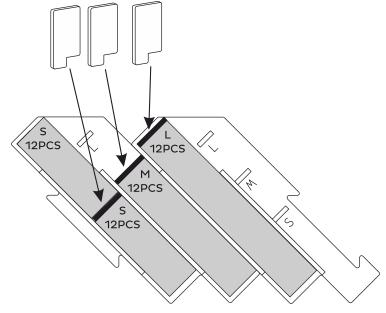

#### LOVI PUZZLE DISPLAY

IDEAL FOR NARROW SHELVES AND TABLES. PUZZLE JOINT BASE

- EXTENDS AS LONGAS NEEDED

SHOWS 4CM OF THE RIGHT SIDE OF THE PACKAGE WITH PRODUCT NAME AND PART OF THE PRODUCT IMAGE.

#### ONE SLOT HOLDS FOLLOWING PACKAGES:

- MAXIMUM 2x12pcs OF S-PACKAGE(POSTCARD-LIKE)
- 12PCS OF M-SIZE AND L-SIZE PACKAGES.
- 6PCS OF LOVI SPRUCE 25CM PACKAGES
- 3PCS OF LOVI SPRUCE 30CM OR
   3PCS OF LOVI TREE34CM PACKAGES OR
   3PCS OF LOVI CHERRY TREE 22CM