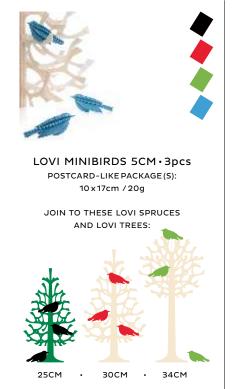

THANK YOU FOR HELPING US TO MAKE THIS HAPPEN!

THIS SPRING WE BRING BACK LARGER LOVI BIRDS AND SWALLOWS AND WISH TO SEETHEM NESTLING IN LARGER LOVI TREES AND LOVI SPURCES. SEE WHICH BIRD GOES TO WHICH TREE ON PAGE 4.

#### LOVI REINDEER 12CM

POSTCARD-LIKE PACKAGE (M): 15 x 24cm / 55g

LOVI MINIBAUBLES 1.7CM • 8 pcs POSTCARD-LIKE PACKAGE (S): 10 x 17 cm / 25 g

IDEAL FOR THESE LOVI SPRUCES AND LOVI TREES:

LOVI BAUBLES 3,5CM · 7pcs

POSTCARD-LIKE PACKAGE (L): 20x31cm/90g

IDEAL FOR THESE LOVI SPRUCES AND LOVI TREES:

LOVIBAUBLES 4CM · 6 pcs

PILLOW BOX(S): 10.5cm x 32 x 0.5cm / 65g

IDEAL FOR THESE LOVI SPRUCES AND LOVI TREES:

LOVIBAUBLES 6CM · 4 pcs

PILLOW BOX (M): 15 x 36 x 0.5 cm / 135 g

IDEAL FOR THESE LOVI SPRUCES

LOVI BAUBLES 8CM · 3 pcs

PILLOW BOX (S): 20 x 40 x 1cm / 230g

IDEAL FOR THESE LOVI SPRUCES AND LOVI TREES:

120CM • 135CM • 180CM • 200CM