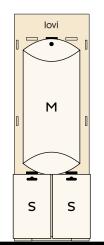

# LOVI FLOOR SPINNER

SIZE: 39 x 39 x 150cm (-BASE 30cm high)

#### POSTCARD-LIKE PACKAGES / FACE:

(MAX 12PCS/HOOK)

- 12 HOOKS FOR S-SIZE
- 4 HOOKS FOR M-SIZE
- 3 HOOK FOR L-SIZE

#### PILLOW BOXES / FACE:

(MAX 9PCS/HOOK)

- 6 HOOKS FOR S-SIZE
- 2 HOOK FOR M-SIZE
- 2 HOOK FOR L-SIZE

THESE PACKAGES TAKE AS MUCH SPACE AS L-SIZE PACKAGES.