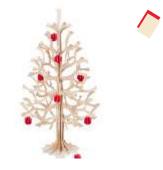

STAY WELL AND SAFE! BEST WISHES,

LOVI TEAM

LOVI TREE 16.5CM
POSTCARD-LIKE PACKAGE(L):

LOVI TREE 34CM WITH MINIBIRDS
PACKAGE SIZE: 29 x 34 x 1cm/440g

GIFT BOX -LIKE PACKAGE: 32.5 x 32.5 x 3cm/440g

LOVI TREE 108CM
PACKAGESIZE: 58 x 58 x 4cm/2kg