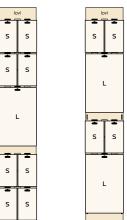

### POSTCARD-LIKE PACKAGES / FACE:

(MAX12PCS/HOOK)

- 6 HOOKS FOR S-SIZE
- 2 HOOKS FOR M-SIZE
- 1 HOOK FOR L-SIZE + 2 HOOKS FOR S-SIZE

#### PILLOW BOXES / FACE:

(MAX9PCS/HOOK)

- 2 HOOKS FOR S-SIZE
- 1 HOOK FOR M-SIZE
- 1 HOOK FOR L-SIZE

#### POSTCARD-LIKE PACKAGES / FACE:

(MAX 12PCS/HOOK)

- 12 HOOKS FOR S-SIZE
- 4 HOOKS FOR M-SIZE
- 3 HOOK FOR L-SIZE

#### PILLOW BOXES / FACE:

(MAX 9PCS/HOOK)

- 6 HOOKS FOR S-SIZE
- 2 HOOK FOR M-SIZE
- 2 HOOK FOR L-SIZE

THESE PACKAGES TAKE AS MUCH SPACE AS L-SIZE PACKAGES.