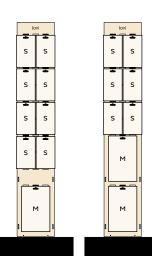

# LOVI FLOOR SPINNER

SIZE: 39 x 39 x 150cm (-BASE 30cm high)

#### POSTCARD-LIKE PACKAGES / FACE:

(MAX 12PCS/HOOK)

- 12 HOOKS FOR S-SIZE
- 4 HOOKS FOR M-SIZE
- 3 HOOK FOR L-SIZE

#### PILLOW BOXES / FACE:

(MAX 9PCS/HOOK)

- 6 HOOKS FOR S-SIZE
- 2 HOOK FOR M-SIZE
- 2 HOOK FOR L-SIZE

THESE PACKAGES TAKE AS MUCH SPACE AS L-SIZE PACKAGES.