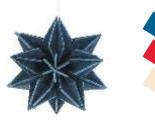

#### LOVI STAR 5CM

NEW!

POSTCARD-LIKE PACKAGE (S): 10 x 17cm / 20g
IDEAL FOR LOVI SPRUCES AND TREES
50CM ··· 200CM

#### LOVI STAR 7CM

POSTCARD-LIKE PACKAGE (M): 15 x 24 cm / 55g
IDEAL FOR LOVI SPRUCES AND TREES:
100CM ... 200CM

**LOVI STAR 10CM** 

POSTCARD-LIKE PACKAGE (L): 20 x 31cm / 90g
IDEAL FOR LOVI SPRUCES AND TREES:
120CM ··· 200CM