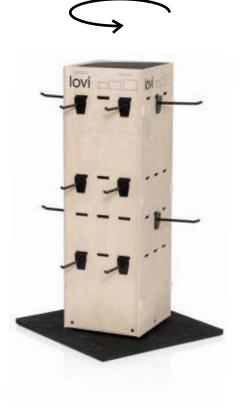

# LOVI COUNTER SPINNER

SIZE: 35 x 35 x 62cm

### POSTCARD-LIKE PACKAGES / FACE:

(MAX12PCS/HOOK)

- 6 HOOKS FOR S-SIZE
- 2 HOOKS FOR M-SIZE
- 1 HOOK FOR L-SIZE + 2 HOOKS FOR S-SIZE

#### PILLOW BOXES / FACE:

(MAX9PCS/HOOK)

- 2 HOOKS FOR S-SIZE
- 1 HOOK FOR M-SIZE
- 1 HOOK FOR L-SIZE