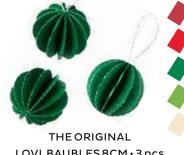

PILLOW BOX (M): 15 x 36 x 0.5 cm / 135 g

IDEAL FOR THESE LOVI SPRUCES

LOVI BAUBLES 8CM · 3 pcs

PILLOW BOX (S): 20 x 40 x 1cm / 230g

IDEAL FOR THESE LOVI SPRUCES AND LOVI TREES:

120CM • 135CM • 180CM • 200CM