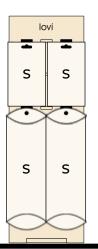

# LOVI COUNTER SPINNER

SIZE: 35 x 35 x 62cm

### POSTCARD-LIKE PACKAGES / FACE:

(MAX12PCS/HOOK)

- 6 HOOKS FOR S-SIZE
- 2 HOOKS FOR M-SIZE
- 1 HOOK FOR L-SIZE + 2 HOOKS FOR S-SIZE

#### PILLOW BOXES / FACE:

(MAX9PCS/HOOK)

- 2 HOOKS FOR S-SIZE
- 1 HOOK FOR M-SIZE
- 1 HOOK FOR L-SIZE