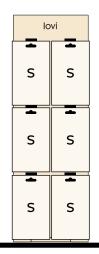

### POSTCARD-LIKE PACKAGES / FACE:

(MAX12PCS/HOOK)

- 6 HOOKS FOR S-SIZE
- 2 HOOKS FOR M-SIZE
- 1 HOOK FOR L-SIZE + 2 HOOKS FOR S-SIZE

#### PILLOW BOXES / FACE:

(MAX9PCS/HOOK)

- 2 HOOKS FOR S-SIZE
- 1 HOOK FOR M-SIZE
- 1 HOOK FOR L-SIZE