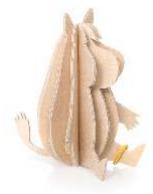

SNORKMAIDEN 9CM POSTCARD-LIKE PACKAGE (M): 15 x 24cm / 55g

MOOMIN 9CM

POSTCARD-LIKE PACKAGE (M):

15x24cm/55g

SNUFKIN 11CM
POSTCARD-LIKE PACKAGE(M):
15x24cm/55g

MOOMINMAMMA 11.5CM
POSTCARD-LIKE PACKAGE(L):
20 x 31cm / 95g