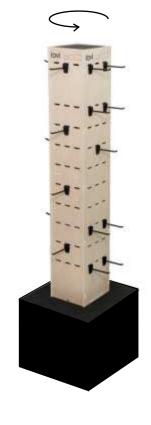

# LOVI FLOOR SPINNER

SIZE: 39 x 39 x 150cm (-BASE 30cm high)

#### POSTCARD-LIKE PACKAGES / FACE:

(MAX 12PCS/HOOK)

- 12 HOOKS FOR S-SIZE
- 4 HOOKS FOR M-SIZE
- 3 HOOK FOR L-SIZE

#### PILLOW BOXES / FACE:

(MAX 9PCS/HOOK)

- 6 HOOKS FOR S-SIZE
- 2 HOOK FOR M-SIZE
- 2 HOOK FOR L-SIZE

THESE PACKAGES TAKE AS MUCH SPACE AS L-SIZE PACKAGES.