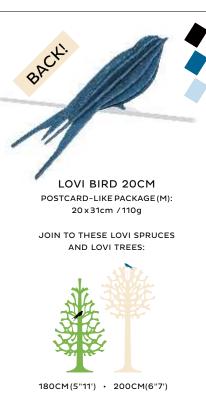

THANK YOU FOR HELPING US TO MAKE THIS HAPPEN!

THIS SPRING WE BRING BACK LARGER LOVI BIRDS AND SWALLOWS AND WISH TO SEETHEM NESTLING IN LARGER LOVI TREES AND LOVI SPURCES. SEE WHICH BIRD GOES TO WHICH TREE ON PAGE 4.

#### LOVI ANGEL 13CM

POSTCARD-LIKE PACKAGE (L): 20 x 31cm / 110g IDEAL FOR LOVI SPRUCES AND TREES: 180CM • 200CM