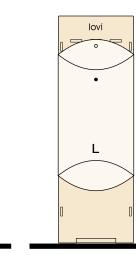

#### LOVI PUZZLE DISPLAY

IDEAL FOR NARROW SHELVES AND TABLES. PUZZLE JOINT BASE

- EXTENDS AS LONGAS NEEDED

SHOWS 4CM OF THE RIGHT SIDE OF THE PACKAGE WITH PRODUCT NAME AND PART OF THE PRODUCT IMAGE.

#### ONE SLOT HOLDS FOLLOWING PACKAGES:

- MAXIMUM 2x12pcs OF S-PACKAGE(POSTCARD-LIKE)
- 12PCS OF M-SIZE AND L-SIZE PACKAGES.
- 6PCS OF LOVI SPRUCE 25CM PACKAGES
- 3PCS OF LOVI SPRUCE 30CM OR
   3PCS OF LOVI TREE34CM PACKAGES OR
   3PCS OF LOVI CHERRY TREE 22CM