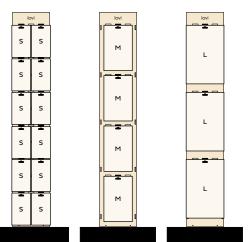

# LOVI COUNTER SPINNER

SIZE: 35 x 35 x 62cm

### POSTCARD-LIKE PACKAGES / FACE:

(MAX12PCS/HOOK)

- 6 HOOKS FOR S-SIZE
- 2 HOOKS FOR M-SIZE
- 1 HOOK FOR L-SIZE + 2 HOOKS FOR S-SIZE

#### PILLOW BOXES / FACE:

(MAX9PCS/HOOK)

- 2 HOOKS FOR S-SIZE
- 1 HOOK FOR M-SIZE
- 1 HOOK FOR L-SIZE