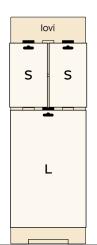

### POSTCARD-LIKE PACKAGES / FACE:

(MAX12PCS/HOOK)

- 6 HOOKS FOR S-SIZE
- 2 HOOKS FOR M-SIZE
- 1 HOOK FOR L-SIZE + 2 HOOKS FOR S-SIZE

#### PILLOW BOXES / FACE:

(MAX9PCS/HOOK)

- 2 HOOKS FOR S-SIZE
- 1 HOOK FOR M-SIZE
- 1 HOOK FOR L-SIZE