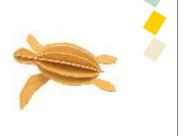

# LOVI SEALIFE COLLECTION

LOVI SEA TURTLE 8CM POSTCARD-LIKE PACKAGE (S): 10 x 17 cm / 20 g

LOVI SEA TURTLE 12CM POSTCARD-LIKE PACKAGE (M): 15x24cm/55g

LOVI DOLPHIN 15CM POSTCARD-LIKE PACKAGE (M): 15x24cm/55g