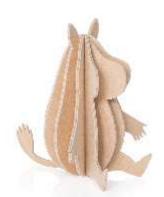

SNORKMAIDEN 9CM POSTCARD-LIKE PACKAGE (M): 15 x 24cm / 55g

MOOMIN 9CM

POSTCARD-LIKE PACKAGE (M):

15x24cm/55g

SNUFKIN 11CM
POSTCARD-LIKE PACKAGE(M):
15x24cm/55g

MOOMINMAMMA 11.5CM
POSTCARD-LIKE PACKAGE(L):
20 x 31cm / 95g