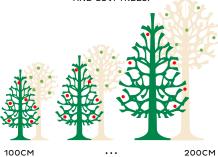

STAY WELL AND SAFE! BEST WISHES,

LOVI TEAM

LOVI TREE 16.5CM
POSTCARD-LIKE PACKAGE(L):

LOVI TREE 34CM WITH MINIBIRDS
PACKAGE SIZE: 29 x 34 x 1cm/440g

GIFT BOX -LIKE PACKAGE: 32.5 x 32.5 x 3cm/440g

LOVI TREE 108CM
PACKAGESIZE: 58 x 58 x 4cm/2kg

LOVI TREE 135CM
PACKAGE SIZE: 76 x 55 x 4.5cm/3.5kg

LOVI TREE 200CM
PACKAGESIZE: 105 x 71 x 13cm/12kg

LOVI TREE 135CM WITH POT POT SIZE: Ø=44cm, H=18/4kg

PACKAGE SIZES:

LOVI TREE 135CM PACKAGE 76 x 55 x 4.5cm/3.5kg + POT PACKAGE

46 x 46 x 20cm/4.5kg

LOVI TREE 200CM WITH POT POT SIZE: Ø=66cm, H=28/9.5kg

PACKAGE SIZES:

LOVI TREE 200CM PACKAGE 105 x 71 x 13cm/12kg + POT PACKAGE 68 x 68 x 30cm/10kg

LOVI SEASON TREE 11CM
POSTCARD-LIKE PACKAGE (L): 20 x 31cm / 85G