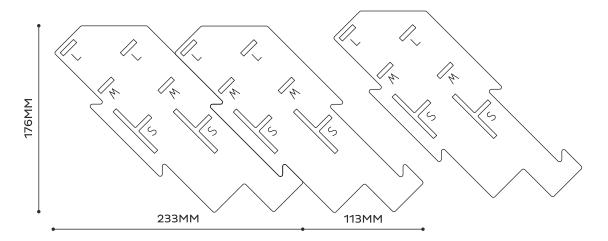

#### LOVI PUZZLE DISPLAY

IDEAL FOR NARROW SHELVES AND TABLES. PUZZLE JOINT BASE

- EXTENDS AS LONGAS NEEDED

SHOWS 4CM OF THE RIGHT SIDE OF THE PACKAGE WITH PRODUCT NAME AND PART OF THE PRODUCT IMAGE.

#### ONE SLOT HOLDS FOLLOWING PACKAGES:

- MAXIMUM 2x12pcs OF S-PACKAGE(POSTCARD-LIKE)
- 12PCS OF M-SIZE AND L-SIZE PACKAGES.
- 6PCS OF LOVI SPRUCE 25CM PACKAGES
- 3PCS OF LOVI SPRUCE 30CM OR
   3PCS OF LOVI TREE34CM PACKAGES OR
   3PCS OF LOVI CHERRY TREE 22CM

MINIMUM SELF DEPTH 18CM RECOMMENDED SPACE BETWEEN SHELVES: PACKAGE HEIGHT + 5cm.

UNIQUE • ECO-FRIENDLY • EASY TO SEND

LOVI PRODUCTS ARE MADE FROM BIRCH PLYWOOD IN NORTHERN FINLAND, IN LOVI'S OWN LITTLE FACTORY.