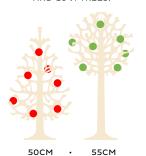

**LOVI SPRUCE 100CM** PACKAGE SIZE: 58 x 58 x 4cm / 2kg

**LOVI SPRUCE 120CM** PACKAGE SIZE: 76 x 55 x 3cm / 3.5kg

**LOVI SPRUCE 180CM** 

LOVI SPRUCE 120CM WITH POT

POT SIZE: Ø=44cm, H=18/4kg

LOVI SPRUCE 120CM PACKAGE 76 x 55 x 4.5cm/3.5kg

> POT PACKAGE: 46 x 46 x 20cm/4.5kg

LOVI SPRUCE 180CM WITH POT

POT SIZE: Ø=66cm, H=28/9.5kg

PACKAGE SIZES:

LOVI SPRUCE 180CM PACKAGE 105 x 71 x 13cm/12kg

> POT PACKAGE: 68 x 68 x 30cm/10kg

LOVI ELF 8CM POSTCARD-LIKE PACKAGE(S): 10 x 17cm / 20g