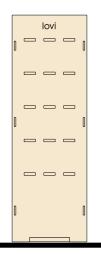

# LOVI COUNTER SPINNER

SIZE: 35 x 35 x 62cm

### POSTCARD-LIKE PACKAGES / FACE:

(MAX12PCS/HOOK)

- 6 HOOKS FOR S-SIZE
- 2 HOOKS FOR M-SIZE
- 1 HOOK FOR L-SIZE + 2 HOOKS FOR S-SIZE

#### PILLOW BOXES / FACE:

(MAX9PCS/HOOK)

- 2 HOOKS FOR S-SIZE
- 1 HOOK FOR M-SIZE
- 1 HOOK FOR L-SIZE