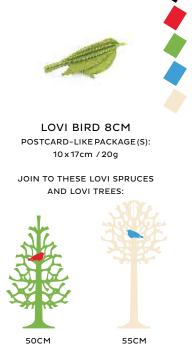

THANK YOU FOR HELPING US TO MAKE THIS HAPPEN!

THIS SPRING WE BRING BACK LARGER LOVI BIRDS AND SWALLOWS AND WISH TO SEETHEM NESTLING IN LARGER LOVI TREES AND LOVI SPURCES. SEE WHICH BIRD GOES TO WHICH TREE ON PAGE 4.

**LOVI SPRUCE 100CM** PACKAGE SIZE: 58 x 58 x 4cm / 2kg

**LOVI SPRUCE 120CM** PACKAGE SIZE: 76 x 55 x 3cm / 3.5kg

**LOVI SPRUCE 180CM** 

LOVI SPRUCE 120CM WITH POT

POT SIZE: Ø=44cm, H=18/4kg

LOVI SPRUCE 120CM PACKAGE 76 x 55 x 4.5cm/3.5kg

> POT PACKAGE: 46 x 46 x 20cm/4.5kg

LOVI SPRUCE 180CM WITH POT

POT SIZE: Ø=66cm, H=28/9.5kg

PACKAGE SIZES:

LOVI SPRUCE 180CM PACKAGE 105 x 71 x 13cm/12kg

> POT PACKAGE: 68 x 68 x 30cm/10kg

LOVI ELF 8CM POSTCARD-LIKE PACKAGE(S): 10 x 17cm / 20g