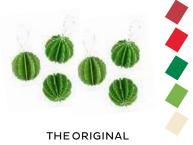

POSTCARD-LIKE PACKAGE (L): 20x31cm/90g

IDEAL FOR THESE LOVI SPRUCES AND LOVI TREES:

LOVIBAUBLES 4CM · 6 pcs

PILLOW BOX(S): 10.5cm x 32 x 0.5cm / 65g

IDEAL FOR THESE LOVI SPRUCES AND LOVI TREES:

LOVIBAUBLES 6CM · 4 pcs

PILLOW BOX (M): 15 x 36 x 0.5 cm / 135 g

IDEAL FOR THESE LOVI SPRUCES

LOVI BAUBLES 8CM · 3 pcs

PILLOW BOX (S): 20 x 40 x 1cm / 230g

IDEAL FOR THESE LOVI SPRUCES AND LOVI TREES:

120CM • 135CM • 180CM • 200CM