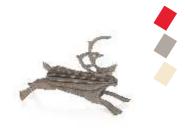

#### LOVI REINDEER 8CM

POSTCARD-LIKE PACKAGE (L): 20 x 31cm / 20g

#### LOVI REINDEER 12CM

POSTCARD-LIKE PACKAGE (M): 15 x 24cm / 55g

LOVI MINIBAUBLES 1.7CM • 8 pcs POSTCARD-LIKE PACKAGE (S): 10 x 17 cm / 25 g

IDEAL FOR THESE LOVI SPRUCES AND LOVI TREES:

LOVI BAUBLES 3,5CM · 7pcs