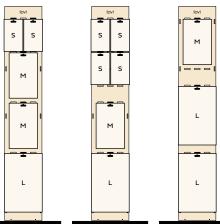

#### LOVI PUZZLE DISPLAY

IDEAL FOR NARROW SHELVES AND TABLES. PUZZLE JOINT BASE

- EXTENDS AS LONGAS NEEDED

SHOWS 4CM OF THE RIGHT SIDE OF THE PACKAGE WITH PRODUCT NAME AND PART OF THE PRODUCT IMAGE.

#### ONE SLOT HOLDS FOLLOWING PACKAGES:

- MAXIMUM 2x12pcs OF S-PACKAGE(POSTCARD-LIKE)
- 12PCS OF M-SIZE AND L-SIZE PACKAGES.
- 6PCS OF LOVI SPRUCE 25CM PACKAGES
- 3PCS OF LOVI SPRUCE 30CM OR
   3PCS OF LOVI TREE34CM PACKAGES OR
   3PCS OF LOVI CHERRY TREE 22CM

MINIMUM SELF DEPTH 18CM RECOMMENDED SPACE BETWEEN SHELVES: PACKAGE HEIGHT + 5cm.

UNIQUE • ECO-FRIENDLY • EASY TO SEND

LOVI PRODUCTS ARE MADE FROM BIRCH PLYWOOD IN NORTHERN FINLAND, IN LOVI'S OWN LITTLE FACTORY.