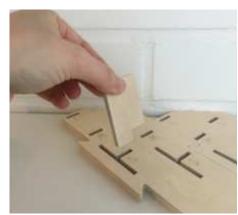

#### LOVI PUZZLE DISPLAY

IDEAL FOR NARROW SHELVES AND TABLES. PUZZLE JOINT BASE

- EXTENDS AS LONGAS NEEDED

SHOWS 4CM OF THE RIGHT SIDE OF THE PACKAGE WITH PRODUCT NAME AND PART OF THE PRODUCT IMAGE.