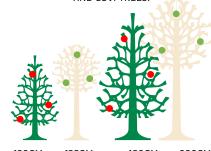

STAY WELL AND SAFE! BEST WISHES,

LOVI TEAM

LOVI TREE 16.5CM
POSTCARD-LIKE PACKAGE(L):

LOVI TREE 34CM WITH MINIBIRDS
PACKAGE SIZE: 29 x 34 x 1cm/440g

GIFT BOX -LIKE PACKAGE: 32.5 x 32.5 x 3cm/440g

LOVI TREE 108CM
PACKAGESIZE: 58 x 58 x 4cm/2kg

LOVI TREE 135CM
PACKAGE SIZE: 76 x 55 x 4.5cm/3.5kg

LOVI TREE 200CM
PACKAGESIZE: 105 x 71 x 13cm/12kg

LOVI TREE 135CM WITH POT POT SIZE: Ø=44cm, H=18/4kg

PACKAGE SIZES:

LOVI TREE 135CM PACKAGE 76 x 55 x 4.5cm/3.5kg + POT PACKAGE

46 x 46 x 20cm/4.5kg

LOVI TREE 200CM WITH POT POT SIZE: Ø=66cm, H=28/9.5kg

PACKAGE SIZES:

LOVI TREE 200CM PACKAGE 105 x 71 x 13cm/12kg + POT PACKAGE 68 x 68 x 30cm/10kg

LOVI SEASON TREE 11CM
POSTCARD-LIKE PACKAGE (L): 20 x 31cm / 85G