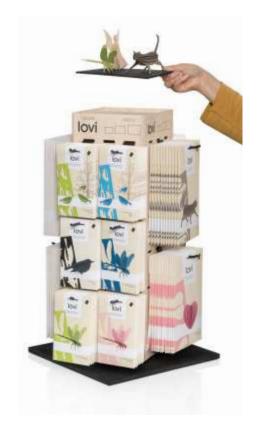

# LOVI FLOOR SPINNER

SIZE: 39 x 39 x 150cm (-BASE 30cm high)

#### POSTCARD-LIKE PACKAGES / FACE:

(MAX 12PCS/HOOK)

- 12 HOOKS FOR S-SIZE
- 4 HOOKS FOR M-SIZE
- 3 HOOK FOR L-SIZE

#### PILLOW BOXES / FACE:

(MAX 9PCS/HOOK)

- 6 HOOKS FOR S-SIZE
- 2 HOOK FOR M-SIZE
- 2 HOOK FOR L-SIZE

THESE PACKAGES TAKE AS MUCH SPACE AS L-SIZE PACKAGES.