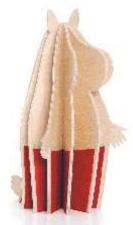

SNORKMAIDEN 9CM POSTCARD-LIKE PACKAGE (M): 15 x 24cm / 55g

MOOMIN 9CM

POSTCARD-LIKE PACKAGE (M):

15x24cm/55g

SNUFKIN 11CM
POSTCARD-LIKE PACKAGE(M):
15x24cm/55g

MOOMINMAMMA 11.5CM
POSTCARD-LIKE PACKAGE(L):
20 x 31cm / 95g