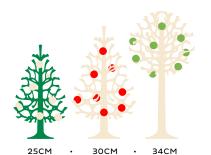

**LOVI SPRUCE 14CM** POSTCARD-LIKE PACKAGE(L): 20 x 31cm / 85g

**LOVI SPRUCE 25CM** PACKAGE SIZE: 29 x 29 x 0.5cm / 210g

LOVI SPRUCE 30CM WITH MINIBAUBLES PACKAGE SIZE: 29 x 34 x 0.5cm / 350g

**LOVI SPRUCE 50CM** PACKAGE SIZE: 32.5 x 32.5 x 3cm / 390g