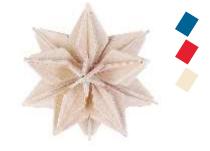

#### LOVI STAR 5CM

NEW!

POSTCARD-LIKE PACKAGE (S): 10 x 17cm / 20g
IDEAL FOR LOVI SPRUCES AND TREES
50CM ··· 200CM

#### LOVI STAR 7CM

POSTCARD-LIKE PACKAGE (M): 15 x 24 cm / 55g
IDEAL FOR LOVI SPRUCES AND TREES:
100CM ... 200CM

**LOVI STAR 10CM** 

POSTCARD-LIKE PACKAGE (L): 20 x 31cm / 90g
IDEAL FOR LOVI SPRUCES AND TREES:
120CM ··· 200CM