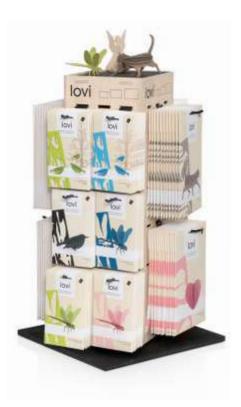

# LOVI FLOOR SPINNER

SIZE: 39 x 39 x 150cm (-BASE 30cm high)

#### POSTCARD-LIKE PACKAGES / FACE:

(MAX 12PCS/HOOK)

- 12 HOOKS FOR S-SIZE
- 4 HOOKS FOR M-SIZE
- 3 HOOK FOR L-SIZE

#### PILLOW BOXES / FACE:

(MAX 9PCS/HOOK)

- 6 HOOKS FOR S-SIZE
- 2 HOOK FOR M-SIZE
- 2 HOOK FOR L-SIZE

THESE PACKAGES TAKE AS MUCH SPACE AS L-SIZE PACKAGES.