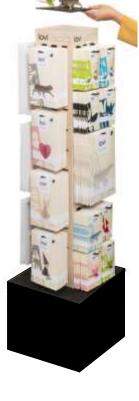

# LOVI FLOOR SPINNER

SIZE: 39 x 39 x 150cm (-BASE 30cm high)

#### POSTCARD-LIKE PACKAGES / FACE:

(MAX 12PCS/HOOK)

- 12 HOOKS FOR S-SIZE
- 4 HOOKS FOR M-SIZE
- 3 HOOK FOR L-SIZE

#### PILLOW BOXES / FACE:

(MAX 9PCS/HOOK)

- 6 HOOKS FOR S-SIZE
- 2 HOOK FOR M-SIZE
- 2 HOOK FOR L-SIZE

THESE PACKAGES TAKE AS MUCH SPACE AS L-SIZE PACKAGES.