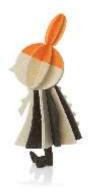

LOVI ELF 12CM POSTCARD-LIKE PACKAGE(M):

**LOVI ELF 16CM** POSTCARD-LIKE PACKAGE(L): 20 x 31cm / 110g

LOVI ELF GIRL 8CM POSTCARD-LIKE PACKAGE(S): 10 x 17cm / 20g

**LOVI ELF GIRL 12CM** POSTCARD-LIKE PACKAGE(M):

LOVI ELF GIRL 16CM POSTCARD-LIKE PACKAGE(L): 20 x 31cm / 110g

HATTIFATTENERS 5CM POSTCARD-LIKE PACKAGE(S): 10x17cm/20g

LITTLE MY 8CM
POSTCARD-LIKE PACKAGE(S):
10 x 17cm / 20g

MODALIN AVAILABLE AVAILABL

MOOMIN by lovi