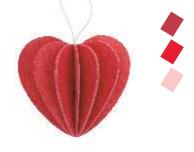

LOVI PENGUIN 10CM POSTCARD-LIKE PACKAGE (M): 15x24cm/55g

**LOVI HEART 4.5CM** 

POSTCARD-LIKE PACKAGE (S): 10 x 17cm / 20g
IDEAL FOR LOVI SPRUCES AND TREES:
100CM ... 200CM

#### LOVI HEART 6.8CM

POSTCARD-LIKE PACKAGE (M): 15 x 24cm / 55g
IDEAL FOR LOVI SPRUCES AND TREES:
120CM ... 200CM