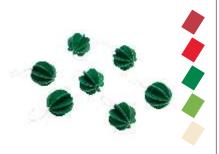

#### LOVI REINDEER 12CM

POSTCARD-LIKE PACKAGE (M): 15 x 24cm / 55g

LOVI MINIBAUBLES 1.7CM • 8 pcs POSTCARD-LIKE PACKAGE (S): 10 x 17 cm / 25 g

IDEAL FOR THESE LOVI SPRUCES AND LOVI TREES:

LOVI BAUBLES 3,5CM · 7pcs

POSTCARD-LIKE PACKAGE (L): 20x31cm/90g

IDEAL FOR THESE LOVI SPRUCES AND LOVI TREES:

LOVIBAUBLES 4CM · 6 pcs

PILLOW BOX(S): 10.5cm x 32 x 0.5cm / 65g

IDEAL FOR THESE LOVI SPRUCES AND LOVI TREES:

LOVIBAUBLES 6CM · 4 pcs