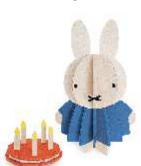

MOOMINPAPPA 13CM POSTCARD-LIKE PACKAGE(L): 20x31cm/95g

Colour it!

MIFFY & BALL 10CM
POSTCARD-LIKE PACKAGE(M): 15x24cm/55g

MIFFY & BALLOON 13.5CM
POSTCARD-LIKE PACKAGE (M): 15 x 24 cm / 55g

MIFFY & CAKE 10CM
POSTCARD-LIKE PACKAGE (M): 15x24cm/55g