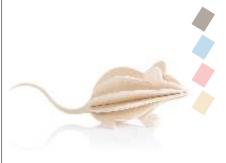

LOVI CHERRY TREE 22CM

LOVI CHIHUAHUA 6CM POSTCARD-LIKE PACKAGE (S): 10x17cm/20g

LOVI CAT 10CM
POSTCARD-LIKE PACKAGE (M):

LOVI LABRADOR 15CM POSTCARD-LIKE PACKAGE (L): 20 x 31cm / 95g

LOVI MOUSE 15CM
POSTCARD-LIKE PACKAGE (M):