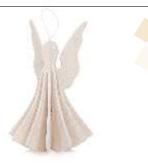

#### LOVI ANGEL 6.5CM

POSTCARD-LIKE PACKAGE (S): 10 x 17cm /20g
IDEAL FOR LOVI SPRUCES AND TREES:
100CM ··· 200CM

#### **LOVI ANGEL 9.5CM**

POSTCARD-LIKE PACKAGE (M): 15 x 24cm / 55g IDEAL FOR LOVI SPRUCES AND TREES: 120CM ··· 200CM

#### LOVI ANGEL 13CM

POSTCARD-LIKE PACKAGE (L): 20 x 31cm / 110g IDEAL FOR LOVI SPRUCES AND TREES: 180CM • 200CM