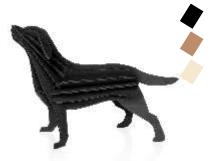

LOVI CHERRY TREE 22CM

LOVI CHIHUAHUA 6CM POSTCARD-LIKE PACKAGE (S): 10x17cm/20g

LOVI CAT 10CM
POSTCARD-LIKE PACKAGE (M):

LOVI LABRADOR 15CM POSTCARD-LIKE PACKAGE (L): 20 x 31cm / 95g

LOVI MOUSE 15CM
POSTCARD-LIKE PACKAGE (M):