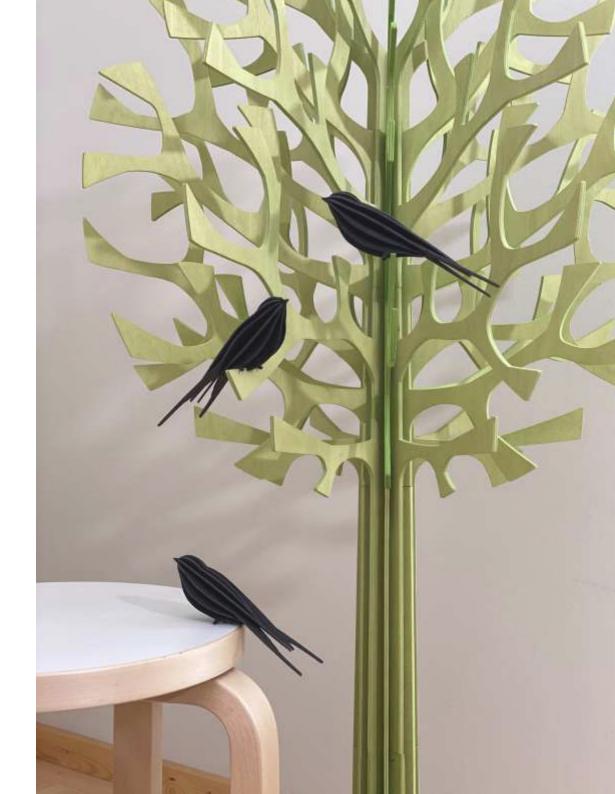

THANK YOU FOR HELPING US TO MAKE THIS HAPPEN!

THIS SPRING WE BRING BACK LARGER LOVI BIRDS AND SWALLOWS AND WISH TO SEETHEM NESTLING IN LARGER LOVI TREES AND LOVI SPURCES. SEE WHICH BIRD GOES TO WHICH TREE ON PAGE 4.