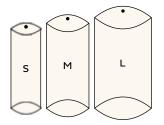

### POSTCARD-LIKE PACKAGES / FACE:

(MAX12PCS/HOOK)

- 6 HOOKS FOR S-SIZE
- 2 HOOKS FOR M-SIZE
- 1 HOOK FOR L-SIZE + 2 HOOKS FOR S-SIZE

#### PILLOW BOXES / FACE:

(MAX9PCS/HOOK)

- 2 HOOKS FOR S-SIZE
- 1 HOOK FOR M-SIZE
- 1 HOOK FOR L-SIZE