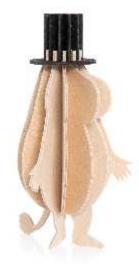

SNORKMAIDEN 9CM POSTCARD-LIKE PACKAGE (M): 15 x 24cm / 55g

MOOMIN 9CM

POSTCARD-LIKE PACKAGE (M):

15x24cm/55g

SNUFKIN 11CM
POSTCARD-LIKE PACKAGE(M):
15x24cm/55g

MOOMINMAMMA 11.5CM
POSTCARD-LIKE PACKAGE(L):
20 x 31cm / 95g