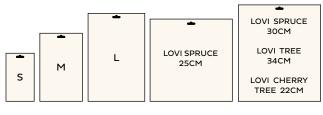

**LOVI SPRUCE 14CM** POSTCARD-LIKE PACKAGE(L): 20 x 31cm / 85g

**LOVI SPRUCE 25CM** PACKAGE SIZE: 29 x 29 x 0.5cm / 210g

LOVI SPRUCE 30CM WITH MINIBAUBLES PACKAGE SIZE: 29 x 34 x 0.5cm / 350g

**LOVI SPRUCE 50CM** PACKAGE SIZE: 32.5 x 32.5 x 3cm / 390g

LOVI CHERRY TREE 22CM

LOVI CHIHUAHUA 6CM POSTCARD-LIKE PACKAGE (S): 10x17cm/20g

LOVI CAT 10CM
POSTCARD-LIKE PACKAGE (M):

LOVI LABRADOR 15CM POSTCARD-LIKE PACKAGE (L): 20 x 31cm / 95g

LOVI MOUSE 15CM
POSTCARD-LIKE PACKAGE (M):