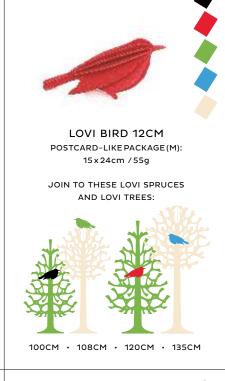

THANK YOU FOR HELPING US TO MAKE THIS HAPPEN!

THIS SPRING WE BRING BACK LARGER LOVI BIRDS AND SWALLOWS AND WISH TO SEETHEM NESTLING IN LARGER LOVI TREES AND LOVI SPURCES. SEE WHICH BIRD GOES TO WHICH TREE ON PAGE 4.