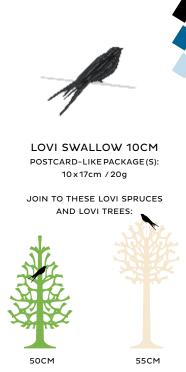

THANK YOU FOR HELPING US TO MAKE THIS HAPPEN!

THIS SPRING WE BRING BACK LARGER LOVI BIRDS AND SWALLOWS AND WISH TO SEETHEM NESTLING IN LARGER LOVI TREES AND LOVI SPURCES. SEE WHICH BIRD GOES TO WHICH TREE ON PAGE 4.