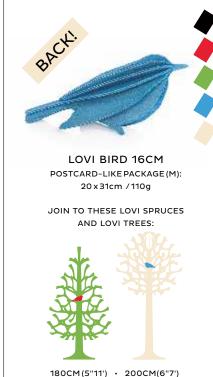

THANK YOU FOR HELPING US TO MAKE THIS HAPPEN!

THIS SPRING WE BRING BACK LARGER LOVI BIRDS AND SWALLOWS AND WISH TO SEETHEM NESTLING IN LARGER LOVI TREES AND LOVI SPURCES. SEE WHICH BIRD GOES TO WHICH TREE ON PAGE 4.