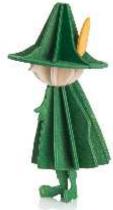

SNORKMAIDEN 9CM POSTCARD-LIKE PACKAGE (M): 15 x 24cm / 55g

MOOMIN 9CM

POSTCARD-LIKE PACKAGE (M):

15x24cm/55g

SNUFKIN 11CM
POSTCARD-LIKE PACKAGE(M):
15x24cm/55g

MOOMINMAMMA 11.5CM
POSTCARD-LIKE PACKAGE(L):
20 x 31cm / 95g