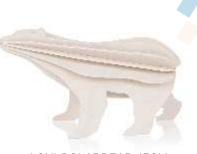

JELLYFISH 8CM
POSTCARD-LIKE PACKAGE(S):
10x17cm/20g

JELLYFISH 12CM
POSTCARD-LIKE PACKAGE (M):
15x24cm/55g

LOVI POLARBEAR 7CM POSTCARD-LIKE PACKAGE(S): 10 x17cm/20g

LOVI POLARBEAR 15CM POSTCARD-LIKE PACKAGE(L): 20x31cm/95g