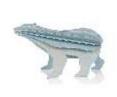

JELLYFISH 8CM
POSTCARD-LIKE PACKAGE(S):
10x17cm/20g

JELLYFISH 12CM
POSTCARD-LIKE PACKAGE (M):
15x24cm/55g

LOVI POLARBEAR 7CM POSTCARD-LIKE PACKAGE(S): 10 x17cm/20g

LOVI POLARBEAR 15CM POSTCARD-LIKE PACKAGE(L): 20x31cm/95g