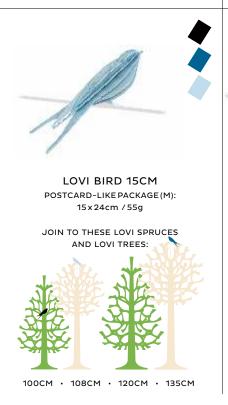

THANK YOU FOR HELPING US TO MAKE THIS HAPPEN!

THIS SPRING WE BRING BACK LARGER LOVI BIRDS AND SWALLOWS AND WISH TO SEETHEM NESTLING IN LARGER LOVI TREES AND LOVI SPURCES. SEE WHICH BIRD GOES TO WHICH TREE ON PAGE 4.