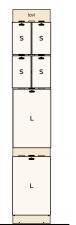

#### POSTCARD-LIKE PACKAGES / FACE:

(MAX 12PCS/HOOK)

- 12 HOOKS FOR S-SIZE
- 4 HOOKS FOR M-SIZE
- 3 HOOK FOR L-SIZE

#### PILLOW BOXES / FACE:

(MAX 9PCS/HOOK)

- 6 HOOKS FOR S-SIZE
- 2 HOOK FOR M-SIZE
- 2 HOOK FOR L-SIZE

THESE PACKAGES TAKE AS MUCH SPACE AS L-SIZE PACKAGES.