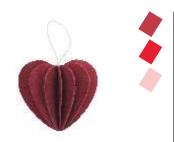

LOVI PENGUIN 10CM POSTCARD-LIKE PACKAGE (M): 15x24cm/55g

**LOVI HEART 4.5CM** 

POSTCARD-LIKE PACKAGE (S): 10 x 17cm / 20g
IDEAL FOR LOVI SPRUCES AND TREES:
100CM ... 200CM

#### LOVI HEART 6.8CM

POSTCARD-LIKE PACKAGE (M): 15 x 24cm / 55g
IDEAL FOR LOVI SPRUCES AND TREES:
120CM ... 200CM