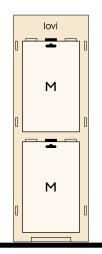

### POSTCARD-LIKE PACKAGES / FACE:

(MAX12PCS/HOOK)

- 6 HOOKS FOR S-SIZE
- 2 HOOKS FOR M-SIZE
- 1 HOOK FOR L-SIZE + 2 HOOKS FOR S-SIZE

#### PILLOW BOXES / FACE:

(MAX9PCS/HOOK)

- 2 HOOKS FOR S-SIZE
- 1 HOOK FOR M-SIZE
- 1 HOOK FOR L-SIZE