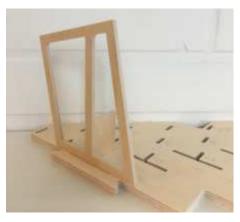

#### LOVI PUZZLE DISPLAY

IDEAL FOR NARROW SHELVES AND TABLES. PUZZLE JOINT BASE

- EXTENDS AS LONGAS NEEDED

SHOWS 4CM OF THE RIGHT SIDE OF THE PACKAGE WITH PRODUCT NAME AND PART OF THE PRODUCT IMAGE.