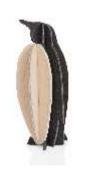

LOVI PENGUIN 10CM POSTCARD-LIKE PACKAGE (M): 15x24cm/55g

**LOVI HEART 4.5CM** 

POSTCARD-LIKE PACKAGE (S): 10 x 17cm / 20g
IDEAL FOR LOVI SPRUCES AND TREES:
100CM ... 200CM