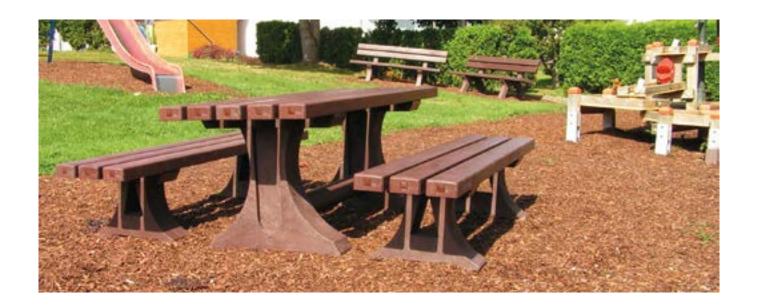

# Specially made for kids

The Tivoli children's table is a perfect match for the Canetti children's bench. They're made from the same hanit® material, in the same colour combinations and they fit together nicely. And thanks to being so sturdy and tough, the Tivoli can pass one of nature's toughest tests -kids at play!