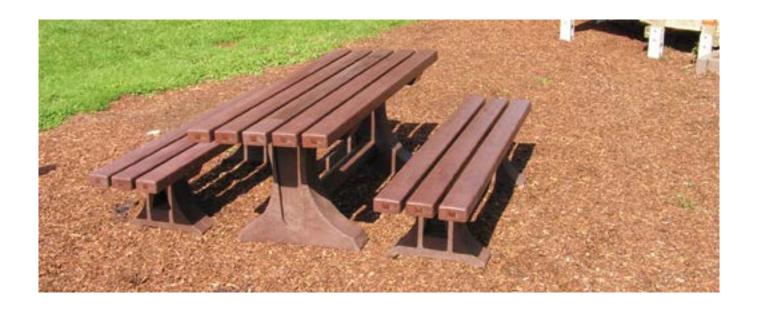

# hanit® **TIVOLI CHILDREN'S TABLE**

# Specially made for kids

The Tivoli children's table is a perfect match for the Canetti children's bench. They're made from the same hanit® material, in the same colour combinations and they fit together nicely. And thanks to being so sturdy and tough, the Tivoli can pass one of nature's toughest tests -kids at play!