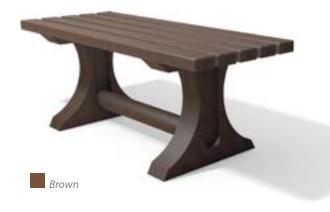

# **TECHNICAL DATA**

| Colour     | Dimensions<br>W x D x H (approx. cm)                                                                                                                                                                                                                                                                                                                                                                                                                                                                                                                                                                                                                                                                                                                                                                                                                                                                                                                                                                                                                                                                                                                                                                                                                                                                                                                                                                                                                                                                                                                                                                                                                                                                                                                                                                                                                                                                                                                                                                                                                                                                                           | Weight<br>(approx. kg) | Order No      |
|------------|--------------------------------------------------------------------------------------------------------------------------------------------------------------------------------------------------------------------------------------------------------------------------------------------------------------------------------------------------------------------------------------------------------------------------------------------------------------------------------------------------------------------------------------------------------------------------------------------------------------------------------------------------------------------------------------------------------------------------------------------------------------------------------------------------------------------------------------------------------------------------------------------------------------------------------------------------------------------------------------------------------------------------------------------------------------------------------------------------------------------------------------------------------------------------------------------------------------------------------------------------------------------------------------------------------------------------------------------------------------------------------------------------------------------------------------------------------------------------------------------------------------------------------------------------------------------------------------------------------------------------------------------------------------------------------------------------------------------------------------------------------------------------------------------------------------------------------------------------------------------------------------------------------------------------------------------------------------------------------------------------------------------------------------------------------------------------------------------------------------------------------|------------------------|---------------|
| Brown      | 150 x 60 x 57                                                                                                                                                                                                                                                                                                                                                                                                                                                                                                                                                                                                                                                                                                                                                                                                                                                                                                                                                                                                                                                                                                                                                                                                                                                                                                                                                                                                                                                                                                                                                                                                                                                                                                                                                                                                                                                                                                                                                                                                                                                                                                                  | 80.0                   | TTA 10 150    |
| Grey-Blue  | 150 x 60 x 57                                                                                                                                                                                                                                                                                                                                                                                                                                                                                                                                                                                                                                                                                                                                                                                                                                                                                                                                                                                                                                                                                                                                                                                                                                                                                                                                                                                                                                                                                                                                                                                                                                                                                                                                                                                                                                                                                                                                                                                                                                                                                                                  | 80.0                   | TTC 10 150    |
| Grey-Green | 150 x 60 x 57                                                                                                                                                                                                                                                                                                                                                                                                                                                                                                                                                                                                                                                                                                                                                                                                                                                                                                                                                                                                                                                                                                                                                                                                                                                                                                                                                                                                                                                                                                                                                                                                                                                                                                                                                                                                                                                                                                                                                                                                                                                                                                                  | 80.0                   | TTB 10 150    |
| Grey-Red   | 150 x 60 x 57                                                                                                                                                                                                                                                                                                                                                                                                                                                                                                                                                                                                                                                                                                                                                                                                                                                                                                                                                                                                                                                                                                                                                                                                                                                                                                                                                                                                                                                                                                                                                                                                                                                                                                                                                                                                                                                                                                                                                                                                                                                                                                                  | 80.0                   | TTD 10 150    |
|            | ŕ                                                                                                                                                                                                                                                                                                                                                                                                                                                                                                                                                                                                                                                                                                                                                                                                                                                                                                                                                                                                                                                                                                                                                                                                                                                                                                                                                                                                                                                                                                                                                                                                                                                                                                                                                                                                                                                                                                                                                                                                                                                                                                                              | tion and materials     | are included. |
|            | The state of the s |                        |               |