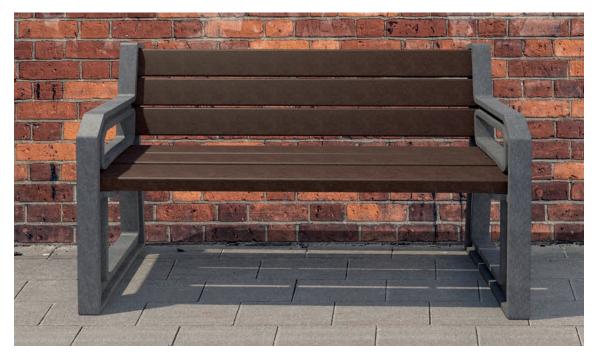

# hanit® TARLO SENIOR'S BENCH

# The perfect support

Developing a bench especially for senior citizens requires that special consideration be given to the special needs of the elderly. With a raised, forward sloping seating position in combination with integrated armrests, the Tarlo senior citizens' bench makes it easy for older people to stand up and sit comfortably.

### **Advantages:**

Ideal for senios, thanks to higher and curved seat surface

Easy sitting down and standing up

Additional comfort due to armrest integrated into the bench feet

Durable and dimensionally stable