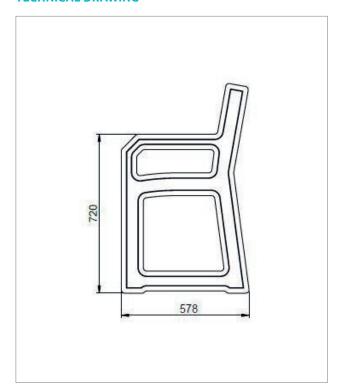

# **TECHNICAL DRAWING**

#### Dimensions (W x D x H):

160 x 57.5 x 95 cm

#### **Seat height:**

52 cm