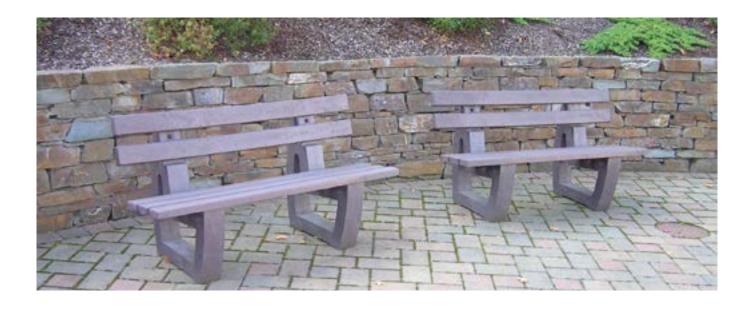

# Modern shape, traditional charm

The distinctive sledge-runner shape of the legs makes the Sutton a real eye-catcher. It's an obviously modern design but it doesn't lose touch with traditional charm. The Sutton always looks good, even as part of a seating group and comes in three different sizes.

#### Dimensions (W x D x H):

150 x 60 x 80 cm

### **Seat height:**

45 cm