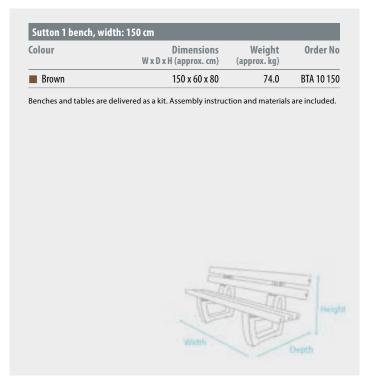

#### Dimensions (W x D x H):

150 x 60 x 80 cm

# Weight:

74 kg

# **TECHNICAL DRAWING**