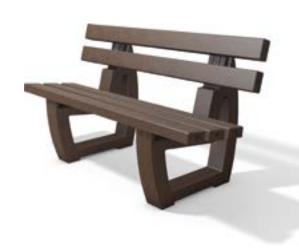

# Modern shape, traditional charm

The distinctive sledge-runner shape of the legs makes the Sutton a real eye-catcher. It's an obviously modern design but it doesn't lose touch with traditional charm. The Sutton always looks good, even as part of a seating group and comes in three different sizes.

#### **Slats:**

Premium type 5 bench boards 150 x 10 x 4.7 cm Internal reinforcement

# Ground anchor type 1

Arm rest