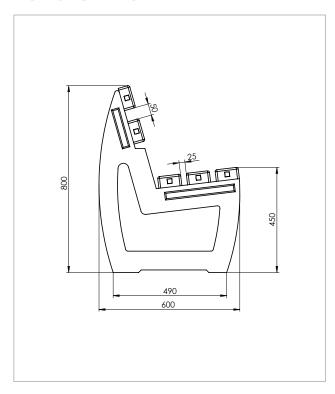

#### Dimensions (W x D x H):

150 x 60 x 80 cm

### **Seat height:**

45 cm

# **TECHNICAL DRAWING**

# **TECHNICAL DATA**