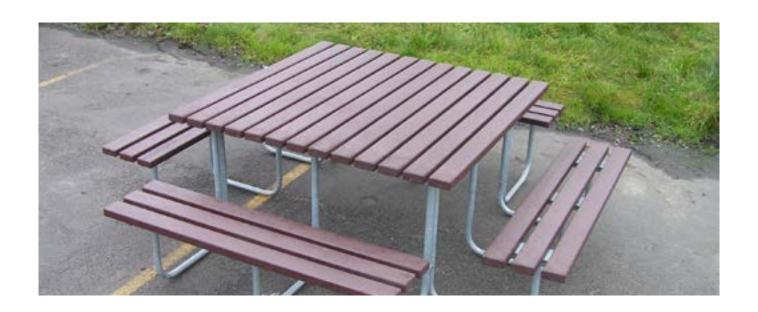

# With tubular metal frame

The Stelvio picnic bench is one of our most distinctive sets. The table and bench planks are made of hanit® but they are supported by tubular steel frame. Sturdy and stylish, the Stelvio works well with modern architecture in urban or commercial landscapes.

#### **Slats:**

Premium type

12 bench boards 150 x 10 x 4.7 cm 13 table boards 150 x 10 x 4.7 cm

13 table boalds 130 x 10 x 4.7 cm

Internal reinforcement