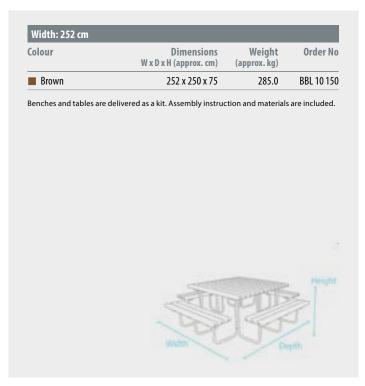

# **TECHNICAL DATA**

## Dimensions (W x D x H):

252 x 250 x 75 cm

## Weight:

285 kg