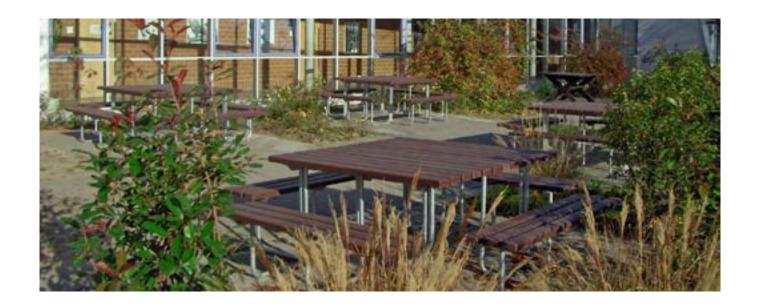

# With tubular metal frame

The Stelvio picnic bench is one of our most distinctive sets. The table and bench planks are made of hanit® but they are supported by tubular steel frame. Sturdy and stylish, the Stelvio works well with modern architecture in urban or commercial landscapes.

## Dimensions (W x D x H):

252 x 250 x 75 cm

## Weight:

285 kg