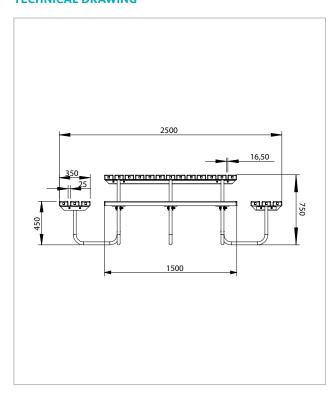

# **TECHNICAL DRAWING**

## Dimensions (W x D x H):

252 x 250 x 75 cm

## **Seat height:**

45 cm

#### **Slats:**

Premium type

12 bench boards 150 x 10 x 4.7 cm 13 table boards 150 x 10 x 4.7 cm

13 table boalds 130 x 10 x 4.7 cm

Internal reinforcement