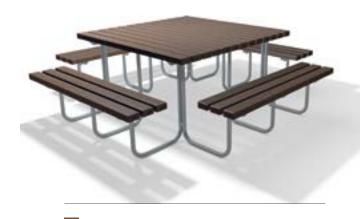

# With tubular metal frame

The Stelvio picnic bench is one of our most distinctive sets. The table and bench planks are made of hanit® but they are supported by tubular steel frame. Sturdy and stylish, the Stelvio works well with modern architecture in urban or commercial landscapes.

## Dimensions (W x D x H):

252 x 250 x 75 cm

#### **Slats:**

Premium type

12 bench boards 150 x 10 x 4.7 cm 13 table boards 150 x 10 x 4.7 cm

13 table boalds 130 x 10 x 4.7 cm

Internal reinforcement