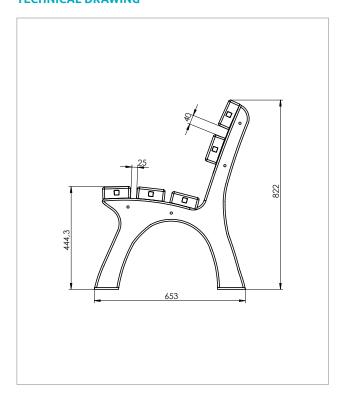

## Dimensions (W x D x H):

200 x 65 x 82 cm

#### Seat height:

45 cm

## **TECHNICAL DRAWING**