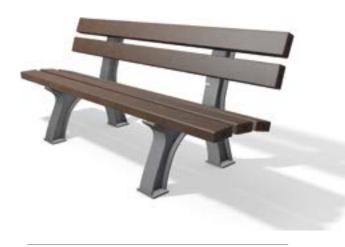

# hanit® PROVENCE BENCH

## Comfort and classic design

The Provence is what you think of when you imagine a park bench. It's a classic. The cast aluminium legs and anthracite colour make it perfect for any park or public space, as a new installation or as a replacement for older benches.

## **Slats:**

Premium type

5 bench boards 200 x 12 x 4.7 cm

Internal reinforcement

## **Bench feet:**

Aluminium, anthracite