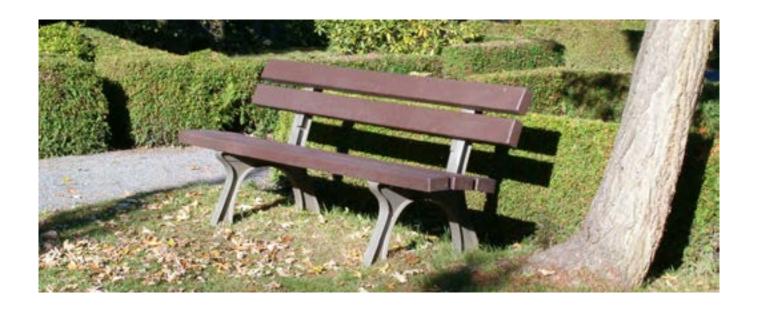

## Comfort and classic design

The Provence is what you think of when you imagine a park bench. It's a classic. The cast aluminium legs and anthracite colour make it perfect for any park or public space, as a new installation or as a replacement for older benches.

## Dimensions (W x D x H):

200 x 65 x 82 cm

## **Bench feet:**

Aluminium, anthracite