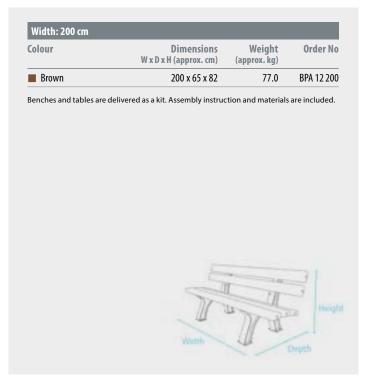

## Dimensions (W x D x H):

200 x 65 x 82 cm

#### Weight:

77 kg

## **TECHNICAL DATA**