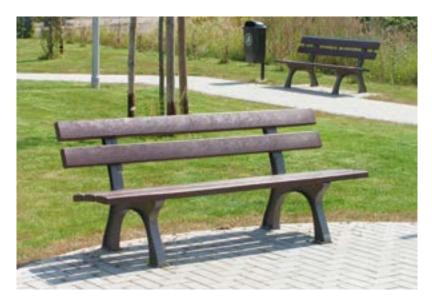

# hanit® PROVENCE BENCH

## Comfort and classic design

The Provence is what you think of when you imagine a park bench. It's a classic. The cast aluminium legs and anthracite colour make it perfect for any park or public space, as a new installation or as a replacement for older benches.