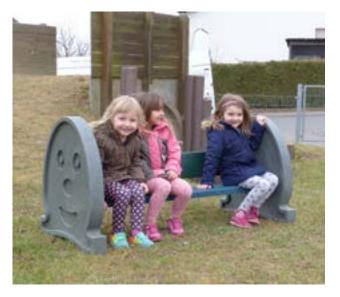

## hanit® CHILDREN'S BENCH PIPPOLINO

The cheerful bench to play with

It is of course possible to sit still on this bench – but which child does! It is much more fun to draw on the bench. "Pippolino" even has a face to colour on (the chalk can easily be washed off). When toddlers become "wobbly teeth-kids", this bench will still be with them. They grow together, as the bench is adjustable in height.