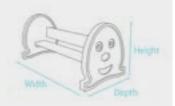

#### Surface: Structured, grained

**Dimensions (W x D x H):** 150 x 68 x 70 cm

#### **TECHNICAL DRAWING**

#### **TECHNICAL DATA**

| Width: 150 cm   |                                      |                        |              |
|-----------------|--------------------------------------|------------------------|--------------|
| Colour          | Dimensions<br>W x D x H (approx. cm) | Weight<br>(approx. kg) | Order No     |
| Grey-Blue-Green | 150 x 68 x 70                        | 57.0                   | BP 1 GML 150 |