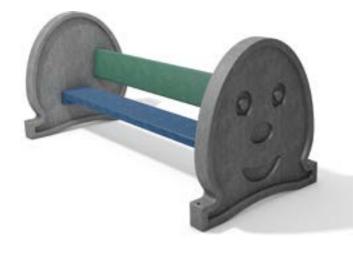

#### Surface: Structured, grained

**Dimensions (W x D x H):** 150 x 68 x 70 cm

### Seat height: Either 25 or 34 cm

Weight: 57 kg

Slats: Classic type 1 seat board 138 x 19 x 4 cm 1 back board 138 x 17 x 4 cm Milled reinforcement