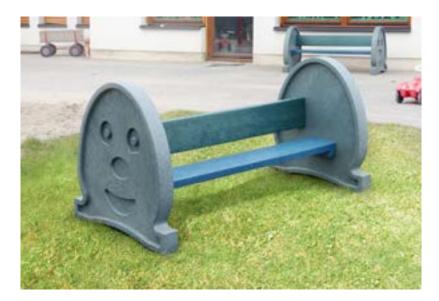

## hanit® CHILDREN'S BENCH PIPPOLINO

The cheerful bench to play with

It is of course possible to sit still on this bench – but which child does! It is much more fun to draw on the bench. "Pippolino" even has a face to colour on (the chalk can easily be washed off). When toddlers become "wobbly teeth-kids", this bench will still be with them. They grow together, as the bench is adjustable in height.

Grey-Blue-Green