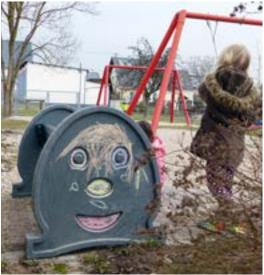

## hanit® CHILDREN'S BENCH PIPPOLINO

The cheerful bench to play with

It is of course possible to sit still on this bench – but which child does! It is much more fun to draw on the bench. "Pippolino" even has a face to colour on (the chalk can easily be washed off). When toddlers become "wobbly teeth-kids", this bench will still be with them. They grow together, as the bench is adjustable in height.

#### Advantages:

For colouring Height-adjustable No risk of injury from splinters Safe thanks to rounded edges Harmless according to DIN EN 71-3 (Playground directive) Durable and dimensionally stable Never paint, varnish or grind again No annoying mothballing in winter (weatherproof) Fast drying, no water absorption Resistant to vandalism