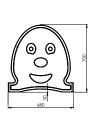

#### Surface: Structured, grained

**Dimensions (W x D x H):** 150 x 68 x 70 cm

### Seat height: Either 25 or 34 cm

Weight: 57 kg

Slats: Classic type 1 seat board 138 x 19 x 4 cm 1 back board 138 x 17 x 4 cm Milled reinforcement

#### **TECHNICAL DRAWING**