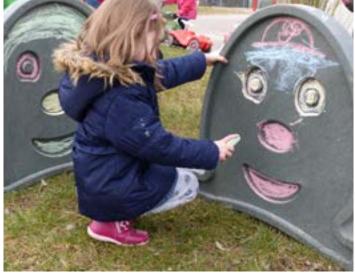

## hanit® CHILDREN'S BENCH PIPPOLINO

The cheerful bench to play with

It is of course possible to sit still on this bench – but which child does! It is much more fun to draw on the bench. "Pippolino" even has a face to colour on (the chalk can easily be washed off). When toddlers become "wobbly teeth-kids", this bench will still be with them. They grow together, as the bench is adjustable in height.

#### Advantages:

For colouring Height-adjustable No risk of injury from splinters Safe thanks to rounded edges Harmless according to DIN EN 71-3 (Playground directive) Durable and dimensionally stable Never paint, varnish or grind again No annoying mothballing in winter (weatherproof) Fast drying, no water absorption Resistant to vandalism