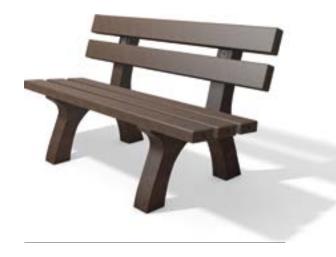

## Classic and elegant

The smaller model of our bench "Piccadilly" with a width of 150 cm is only available in brown. It is ideal for placement in an urban environment and convinces with its timeless simplicity.

### Dimensions (W x D x H):

150 x 65 x 80 cm