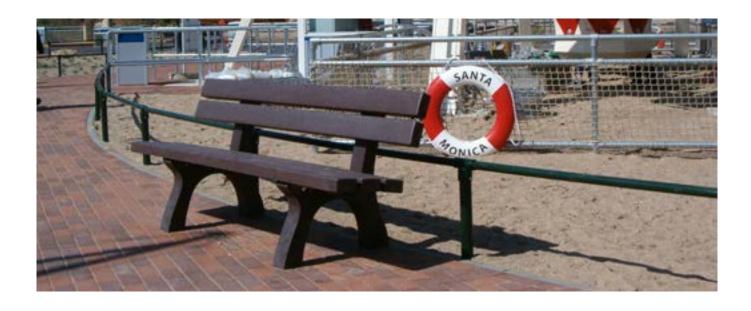

## Classic and elegant

The smaller model of our bench "Piccadilly" with a width of 150 cm is only available in brown. It is ideal for placement in an urban environment and convinces with its timeless simplicity.