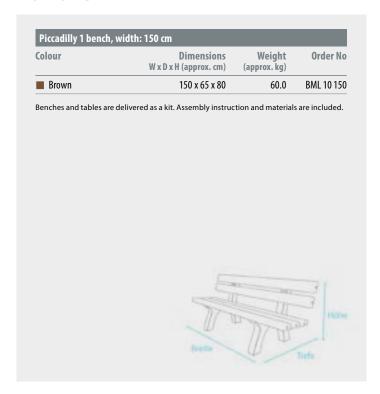

model of our bench "Piccadilly" with a width of 150 cm is only available in brown. It is ideal for placement in an urban environment and convinces with its timeless simplicity.

### **Material:**

hanit® Recycled Plastic

### **Surface:**

Structured, grained

### Dimensions (W x D x H):

150 x 65 x 80 cm

### **Seat height:**

45 cm

### Weight:

60 kg

### Slats:

Premium type 5 bench boards 150 x 12 x 4.7 cm Internal reinforcement

### **Advantages:**

Durable and dimensionally stable Never paint, varnish or grind again No risk of injury from splinters No annoying mothballing in winter (weatherproof) Fast drying, no water absorption Resistant to vandalism

### **Optional:**

Ground anchor type 2 Arm rest















### **TECHNICAL DRAWING**

# 25 08 120 650

### **TECHNICAL DATA**



### **FURTHER DOCUMENTS PLEASE SEE WWW.HANIT.DE**

- » Assembly Instruction
- » Tender Specifications
- » Tests and Certificates
- » General Material Remarks