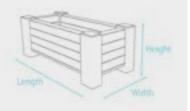

### Dimensions (W x D x H):

60 x 130 x 50 cm

#### **Profiles:**

Side profil 9 x 9 cm Bottom thickness 2 cm Support posts 12 x 16 cm

 $Completely \ assembled. \ Measurements \ are outside \ dimensions. \ Other \ sizes \ available \ on \ request. \ Side \ profile: 9 \times 9 \ cm. \ Base: 2 \ cm \ thick. \ Support \ posts: 12 \times 16 \ cm. \ Plinth \ height: 8 \ cm.$ 