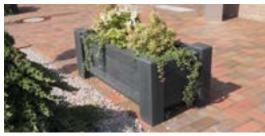

## Strong and substantial

Planters need to be tough, especially if they're intended to beautify public spaces. Not only can weather, birds, animals and the plants themselves take their toll, they can often be the targets for vandalism. The Muscari is especially solid and substantial. Available in three colours.

## **TECHNICAL DATA**

| Muscari       |                                   |                         |            |
|---------------|-----------------------------------|-------------------------|------------|
| Colour        | Dimensions W x L x H (approx. cm) | Weight/Pal (approx. kg) | Order No   |
| <b>■</b> Grey | 60 x 130 x 50                     | 128.0                   | BG 130 060 |
| Brown         | 60 x 130 x 50                     | 128.0                   | BB 130 060 |
| ■ Black       | 60 x 130 x 50                     | 128.0                   | BS 130 060 |