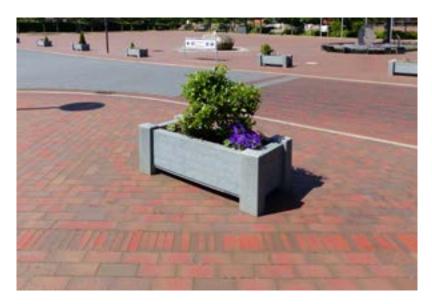

## Strong and substantial

Planters need to be tough, especially if they're intended to beautify public spaces. Not only can weather, birds, animals and the plants themselves take their toll, they can often be the targets for vandalism. The Muscari is especially solid and substantial. Available in three colours.

### Dimensions (W x D x H):

60 x 130 x 50 cm

#### Weight:

128 kg