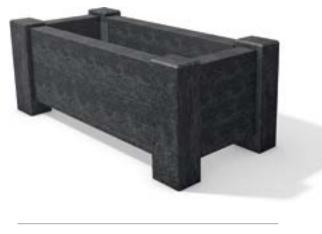

### Dimensions (W x D x H):

60 x 130 x 50 cm

## Plinth height:

8 cm

#### **Profiles:**

Side profil 9 x 9 cm Bottom thickness 2 cm Support posts 12 x 16 cm

 $Completely \ assembled. \ Measurements \ are outside \ dimensions. \ Other \ sizes \ available \ on \ request. \ Side \ profile: 9 \times 9 \ cm. \ Base: 2 \ cm \ thick. \ Support \ posts: 12 \times 16 \ cm. \ Plinth \ height: 8 \ cm.$ 