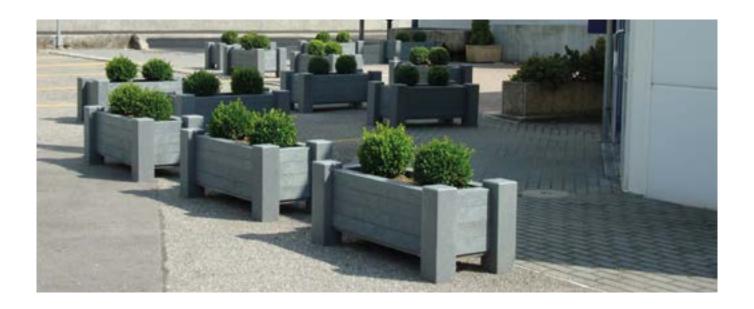

## Strong and substantial

Planters need to be tough, especially if they're intended to beautify public spaces. Not only can weather, birds, animals and the plants themselves take their toll, they can often be the targets for vandalism. The Muscari is especially solid and substantial. Available in three colours.

### Dimensions (W x D x H):

60 x 130 x 50 cm

#### Weight:

128 kg

## **TECHNICAL DATA**

| Muscari       |                                   |                         |            |
|---------------|-----------------------------------|-------------------------|------------|
| Colour        | Dimensions W x L x H (approx. cm) | Weight/Pal (approx. kg) | Order No   |
| <b>■</b> Grey | 60 x 130 x 50                     | 128.0                   | BG 130 060 |
| Brown         | 60 x 130 x 50                     | 128.0                   | BB 130 060 |
| ■ Black       | 60 x 130 x 50                     | 128.0                   | BS 130 060 |