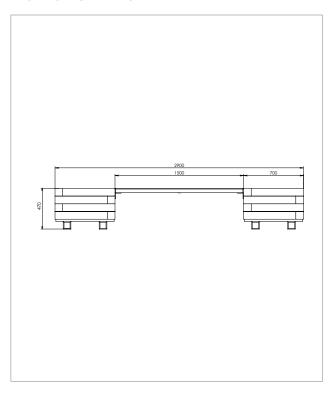

#### Dimensions (W x D x H):

Basis element 290 x 70 x 47 cm Extension element 220 x 70 x 47 cm

#### **TECHNICAL DRAWING**