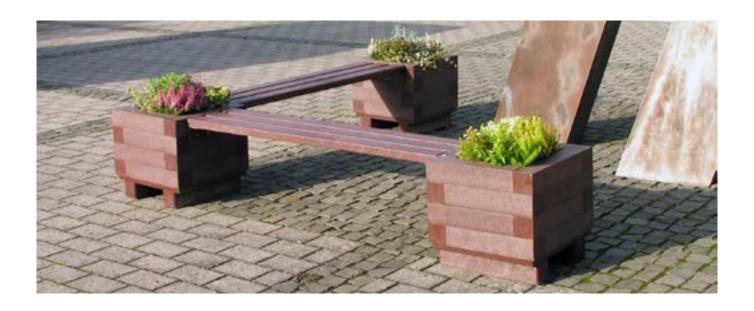

# The bench and planter system

A bench between planters is nothing new - but a bench that connects planters? That's new. Our attractive modular system is designed to be adaptable. Base and add-on elements can be combined to form whatever ideas you can throw at it – corners, squares or zig-zags, get creative with lona!

## **Versions:**

Basis version - bench planks with 2 planters Iberis 1

Extension version - bench planks with 1 planter Iberis 1

#### **Advantages:**

Planter(s) and bench in once
Multiple combination options
Durable and dimensionally stable
Never paint, varnish or grind again
No risk of injury from splinters
No annoying mothballing in
winter (weatherproof)
Fast drying, no water absorption
Resistant to vandalism