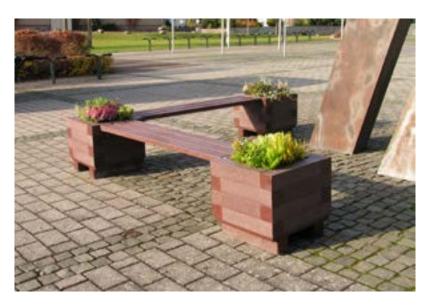

# The bench and planter system

A bench between planters is nothing new - but a bench that connects planters? That's new. Our attractive modular system is designed to be adaptable. Base and add-on elements can be combined to form whatever ideas you can throw at it – corners, squares or zig-zags, get creative with lona!

## **Versions:**

Basis version - bench planks with 2 planters Iberis 1

Extension version - bench planks with 1 planter Iberis 1

#### **Advantages:**

Planter(s) and bench in once
Multiple combination options
Durable and dimensionally stable
Never paint, varnish or grind again
No risk of injury from splinters
No annoying mothballing in
winter (weatherproof)
Fast drying, no water absorption
Resistant to vandalism