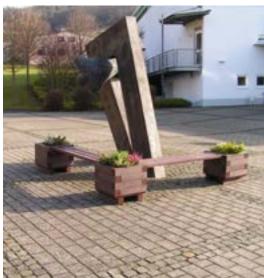

# The bench and planter system

A bench between planters is nothing new - but a bench that connects planters? That's new. Our attractive modular system is designed to be adaptable. Base and add-on elements can be combined to form whatever ideas you can throw at it – corners, squares or zig-zags, get creative with lona!

## **Versions:**

Basis version - bench planks with 2 planters Iberis 1

Extension version - bench planks with 1 planter Iberis 1

#### **Advantages:**

Planter(s) and bench in once
Multiple combination options
Durable and dimensionally stable
Never paint, varnish or grind again
No risk of injury from splinters
No annoying mothballing in
winter (weatherproof)
Fast drying, no water absorption
Resistant to vandalism