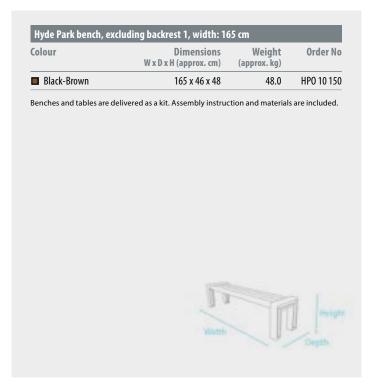

#### **TECHNICAL DATA**

#### Dimensions (W x D x H):

165 x 46 x 48 cm

# Weight:

48 kg