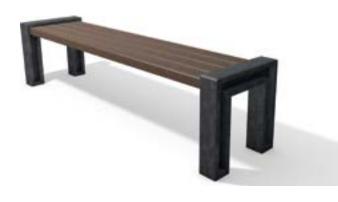

# Fresh and minimal

With just four brown seat boards and two black leg sections, the backless version of the Hyde Park is the picture of a simple comfort. Despite its simplicity, this is a high-tech hanit® bench that out-performs benches made from traditional materials.

#### Dimensions (W x D x H):

165 x 46 x 48 cm

# Seat height:

45 cm

# Weight:

48 kg

### **Slats:**

Premium type

4 bench boards 150 x 10 x 4.7 cm

Internal reinforcement