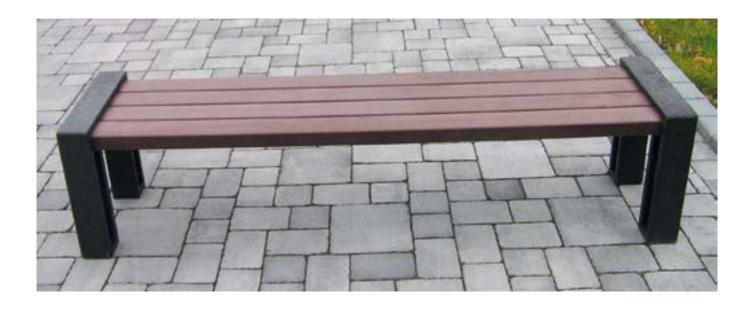

# Fresh and minimal

With just four brown seat boards and two black leg sections, the backless version of the Hyde Park is the picture of a simple comfort. Despite its simplicity, this is a high-tech hanit® bench that out-performs benches made from traditional materials.

#### Dimensions (W x D x H):

165 x 46 x 48 cm

# Seat height:

45 cm

# Weight:

48 kg

### **Slats:**

Premium type

4 bench boards 150 x 10 x 4.7 cm

Internal reinforcement