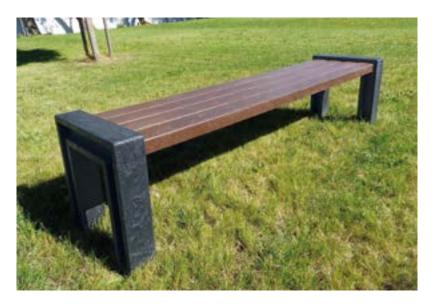

# Fresh and minimal

With just four brown seat boards and two black leg sections, the backless version of the Hyde Park is the picture of a simple comfort. Despite its simplicity, this is a high-tech hanit® bench that out-performs benches made from traditional materials.

#### Dimensions (W x D x H):

165 x 46 x 48 cm

# Seat height:

45 cm

# Weight:

48 kg

### **Slats:**

Premium type

4 bench boards 150 x 10 x 4.7 cm

Internal reinforcement