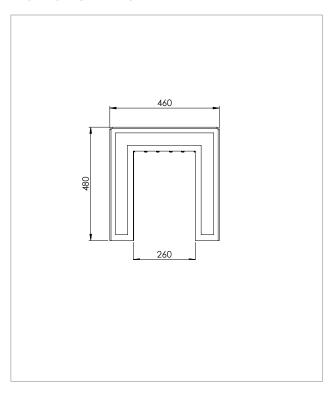

# **TECHNICAL DRAWING**

#### Dimensions (W x D x H):

165 x 46 x 48 cm

# Seat height:

45 cm