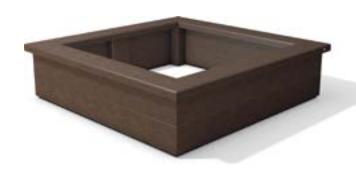

#### **Profiles:**

2 side profiles each 3.8 x 13 cm 4 seat boards 4 x 14 cm

Side profile: 3.8 x 13 cm. Seat rest: 4 x 14 cm. Dimensions: Outside edge of seat rest. Delivered as a kit excluding base. Other dimensions available on request.