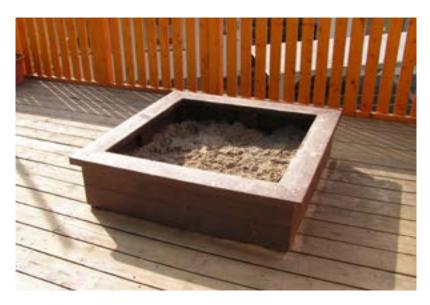

# hanit® GOBI SANDBOX

# Big fun, large or small

The Gobi is available in large or small. The small version is compact enough to fit very small gardens, decks or even balconies. The large one is designed for playgrounds. You choose the size, the Gobi takes care of the rest.

#### Dimensions (W x D x H):

 $120\,x\,120\,x\,30$  cm and  $240\,x\,240$  x 30 cm