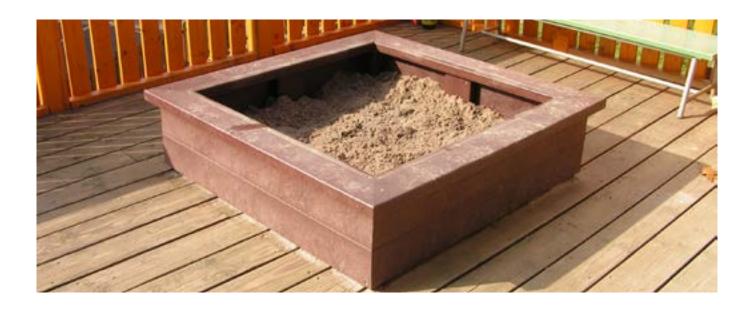

# hanit® GOBI SANDBOX

# Big fun, large or small

The Gobi is available in large or small. The small version is compact enough to fit very small gardens, decks or even balconies. The large one is designed for playgrounds. You choose the size, the Gobi takes care of the rest.

#### Dimensions (W x D x H):

 $120\,x\,120\,x\,30$  cm and  $240\,x\,240$  x 30 cm