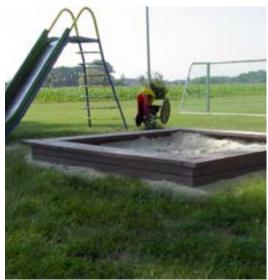

# Big fun, large or small

The Gobi is available in large or small. The small version is compact enough to fit very small gardens, decks or even balconies. The large one is designed for playgrounds. You choose the size, the Gobi takes care of the rest.