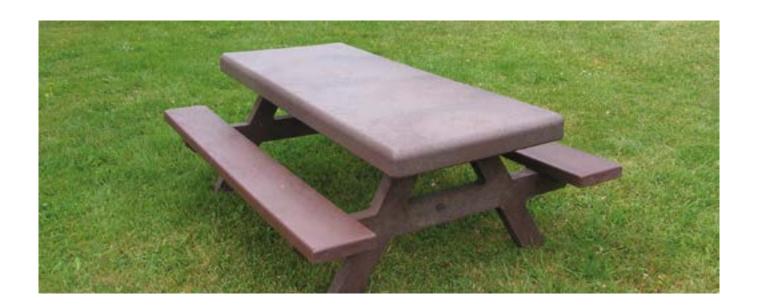

## Tailor-made for kids

If you let kids draw a picnic bench, it will probably look like the Forio. It's the classic shape – just smaller! The table and bench form a sturdy unit that can be used for more than just a picnic bench. Throw a sheet over the Forio and it becomes a cave or tent: great for little kids with big imaginations.