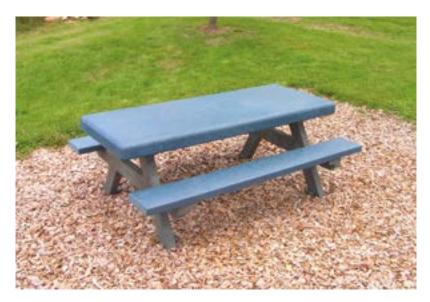

## Tailor-made for kids

If you let kids draw a picnic bench, it will probably look like the Forio. It's the classic shape – just smaller! The table and bench form a sturdy unit that can be used for more than just a picnic bench. Throw a sheet over the Forio and it becomes a cave or tent: great for little kids with big imaginations.

#### Dimensions (W x D x H):

150 x 108 x 57 cm

#### **Slats:**

1 table top 150 x 60 x 8 cm 2 bench boards 150 x 19 x 4 cm