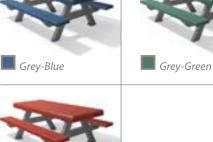

## **TECHNICAL DATA**

| Colour     | Dimensions<br>W x D x H (approx. cm) | Weight<br>(approx. kg) | Order No        |
|------------|--------------------------------------|------------------------|-----------------|
| Brown      | 150 x 108 x 57                       | 80.0                   | SBA 40 150      |
| Grey-Blue  | 150 x 108 x 57                       | 80.0                   | SLA 40 150      |
| Grey-Green | 150 x 108 x 57                       | 80.0                   | SMA 40 150      |
| Grey-Red   | 150 x 108 x 57                       | 80.0                   | SRA 40 150      |
|            | delivered as a kit. Assembly instruc | nor and material       | s are included. |
|            |                                      | and material           | are included.   |