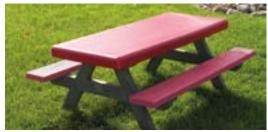

## **TECHNICAL DATA**

| Colour     | Dimensions<br>W x D x H (approx. cm) | Weight<br>(approx. kg) | Order No        |
|------------|--------------------------------------|------------------------|-----------------|
| Brown      | 150 x 108 x 57                       | 80.0                   | SBA 40 150      |
| Grey-Blue  | 150 x 108 x 57                       | 80.0                   | SLA 40 150      |
| Grey-Green | 150 x 108 x 57                       | 80.0                   | SMA 40 150      |
| Grey-Red   | 150 x 108 x 57                       | 80.0                   | SRA 40 150      |
|            | delivered as a kit. Assembly instruc | nor and material       | s are included. |
|            |                                      | and material           | are included.   |