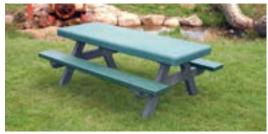

## **TECHNICAL DATA**

| Colour     | Dimensions<br>W x D x H (approx. cm) | Weight<br>(approx. kg) | Order No        |
|------------|--------------------------------------|------------------------|-----------------|
| Brown      | 150 x 108 x 57                       | 80.0                   | SBA 40 150      |
| Grey-Blue  | 150 x 108 x 57                       | 80.0                   | SLA 40 150      |
| Grey-Green | 150 x 108 x 57                       | 80.0                   | SMA 40 150      |
| Grey-Red   | 150 x 108 x 57                       | 80.0                   | SRA 40 150      |
|            | delivered as a kit. Assembly instruc | nor and material       | s are included. |
|            |                                      | and material           | are included.   |