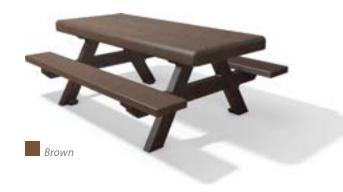

## **TECHNICAL DATA**

| Colour     | Dimensions<br>W x D x H (approx. cm) | Weight<br>(approx. kg) | Order No        |
|------------|--------------------------------------|------------------------|-----------------|
| Brown      | 150 x 108 x 57                       | 80.0                   | SBA 40 150      |
| Grey-Blue  | 150 x 108 x 57                       | 80.0                   | SLA 40 150      |
| Grey-Green | 150 x 108 x 57                       | 80.0                   | SMA 40 150      |
| Grey-Red   | 150 x 108 x 57                       | 80.0                   | SRA 40 150      |
|            | delivered as a kit. Assembly instruc | nor and material       | s are included. |
|            |                                      | and material           | are included.   |