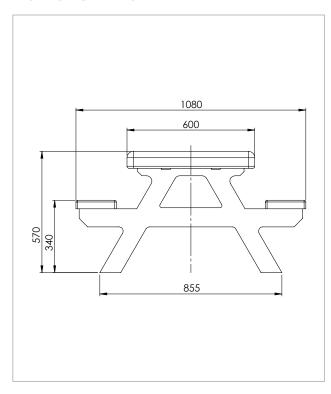

#### Dimensions (W x D x H):

150 x 108 x 57 cm

### **Seat height:**

34 cm

#### **Slats:**

1 table top 150 x 60 x 8 cm 2 bench boards 150 x 19 x 4 cm

## **TECHNICAL DRAWING**