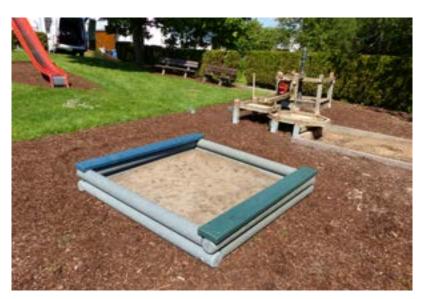

# Circle in the Square

Are those tree trunks? The look of the palisades gives Dahna the appearance of belonging in a forest playground. This sandbox with seating wins you over not only through its natural shape, the simplified assembly as well as the colours will please children right away.

#### Material:

hanit<sup>®</sup> Recycled Plastic

Surface: Structured, grained

**Dimensions (W x D x H):** 200 x 200 x 28 cm

#### **Profiles:**

2 side profiles each Ø 12 cm 2 seat boards 4 x 17 cm