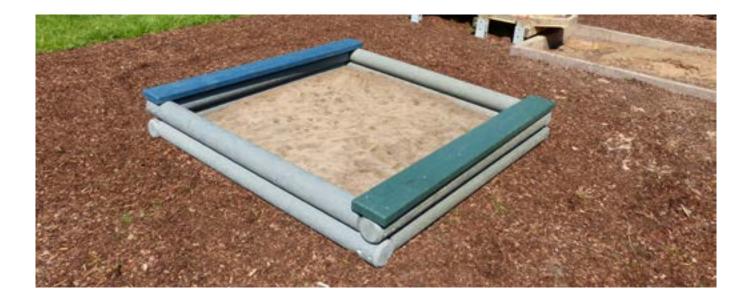

# Circle in the Square

Are those tree trunks? The look of the palisades gives Dahna the appearance of belonging in a forest playground. This sandbox with seating wins you over not only through its natural shape, the simplified assembly as well as the colours will please children right away.

#### Material:

hanit<sup>®</sup> Recycled Plastic

Surface: Structured, grained

**Dimensions (W x D x H):** 200 x 200 x 28 cm

#### **Profiles:**

2 side profiles each Ø 12 cm 2 seat boards 4 x 17 cm