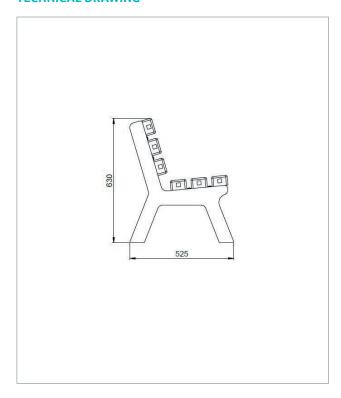

available in four colour combinations. The bench is also relatively lightweight and goes perfectly with our Canetti or Tivoli children's table.

#### **Material:**

hanit® Recycled Plastic

## **Surface:**

Structured, grained

#### Dimensions (W x D x H):

150 x 53 x 63 cm

#### **Seat height:**

34 cm

### Weight:

52 kg

#### Slats:

Premium type 6 bench boards 150 x 8 x 4.7 cm Internal reinforcement

#### **Advantages:**

No risk of injury from splinters
Safe thanks to rounded edges
Harmless according to DIN EN 71-3
(Safety of Toys)
Durable and dimensionally stable
Never paint, varnish or grind again
No annoying mothballing in
winter (weatherproof)
Fast drying, no water absorption
Resistant to vandalism

#### **Optional:**

Ground anchor type 1















# **TECHNICAL DRAWING**



# **TECHNICAL DATA**

| Width 150 cm |                                      |                        |            |
|--------------|--------------------------------------|------------------------|------------|
| Colour       | Dimensions<br>W x D x H (approx. cm) | Weight<br>(approx. kg) | Order No   |
| Brown        | 150 x 53 x 63                        | 52.0                   | KCA 08 150 |
| Grey-Green   | 150 x 53 x 63                        | 52.0                   | KCC 08 150 |
| Grey-Blue    | 150 x 53 x 63                        | 52.0                   | KCB 08 150 |
| Grey-Red     | 150 x 53 x 63                        | 52.0                   | KCD 08 150 |

# FURTHER DOCUMENTS PLEASE SEE WWW.HANIT.DE

- » Assembly Instruction
- » Test and Certficates
- » General Material R