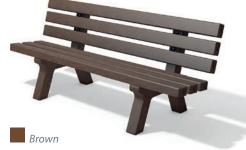

# **TECHNICAL DATA**

| Width 150 cm |                                      |                        |            |
|--------------|--------------------------------------|------------------------|------------|
| Colour       | Dimensions<br>W x D x H (approx. cm) | Weight<br>(approx. kg) | Order No   |
| Brown        | 150 x 53 x 63                        | 52.0                   | KCA 08 150 |
| Grey-Green   | 150 x 53 x 63                        | 52.0                   | KCC 08 150 |
| Grey-Blue    | 150 x 53 x 63                        | 52.0                   | KCB 08 150 |
| Grey-Red     | 150 x 53 x 63                        | 52.0                   | KCD 08 150 |