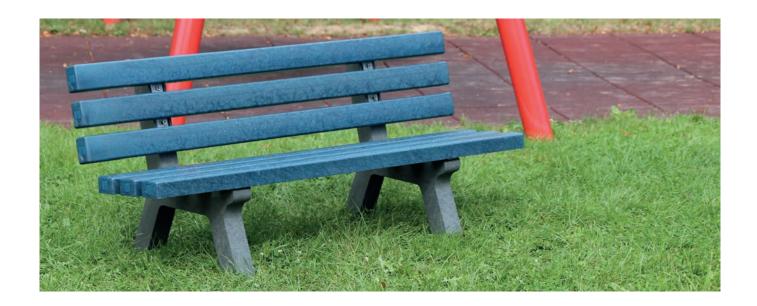

# Child-friendly seating

The Canetti children's bench is specially designed for kids. With a seat height of 34 cm and wide supporting legs, it is extremely sturdy. The backrest adds additional comfort. It is available in four colour combinations. The bench is also relatively lightweight and goes perfectly with our Canetti or Tivoli children's table.

#### Dimensions (W x D x H):

150 x 53 x 63 cm

#### **Seat height:**

34 cm

### Weight:

52 kg