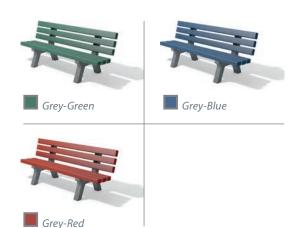

# Child-friendly seating

The Canetti children's bench is specially designed for kids. With a seat height of 34 cm and wide supporting legs, it is extremely sturdy. The backrest adds additional comfort. It is available in four colour combinations. The bench is also relatively lightweight and goes perfectly with our Canetti or Tivoli children's table.

# **TECHNICAL DATA**

| Width 150 cm |                                      |                        |            |
|--------------|--------------------------------------|------------------------|------------|
| Colour       | Dimensions<br>W x D x H (approx. cm) | Weight<br>(approx. kg) | Order No   |
| Brown        | 150 x 53 x 63                        | 52.0                   | KCA 08 150 |
| Grey-Green   | 150 x 53 x 63                        | 52.0                   | KCC 08 150 |
| Grey-Blue    | 150 x 53 x 63                        | 52.0                   | KCB 08 150 |
| Grey-Red     | 150 x 53 x 63                        | 52.0                   | KCD 08 150 |