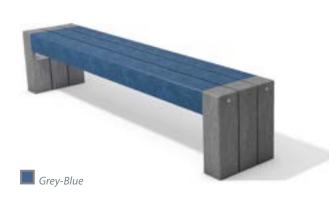

# Lively, trendy, colourful

Our Calero is the eye-catcher of every playground. With its cheeky design, this children's bench puts you in a good mood as soon as you take a look - it's fun to have seat here. Yes, it would fit perfectly in Villa Villekulla. To make the bench even better, we've rounded the edges. The Calero paints a perfect picture in every respect.

# **TECHNICAL DATA**

| Colour           | Dimensions<br>W x D x H (approx. cm) | Weight<br>(approx. kg) | Order No    |
|------------------|--------------------------------------|------------------------|-------------|
| Grey-Blue        | 150 x 28 x 34                        | 51.0                   | BK 2 GB 150 |
| ■ Blue-Red-Green | 150 x 28 x 34                        | 51.0                   | BK 2 TC 150 |
|                  |                                      |                        |             |
|                  |                                      |                        | Sec. 1      |