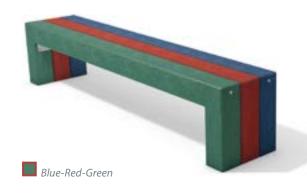

# Lively, trendy, colourful

Our Calero is the eye-catcher of every playground. With its cheeky design, this children's bench puts you in a good mood as soon as you take a look - it's fun to have seat here. Yes, it would fit perfectly in Villa Villekulla. To make the bench even better, we've rounded the edges. The Calero paints a perfect picture in every respect.

# **TECHNICAL DATA**

| Colour           | Dimensions<br>W x D x H (approx. cm) | Weight<br>(approx. kg) | Order No    |
|------------------|--------------------------------------|------------------------|-------------|
| Grey-Blue        | 150 x 28 x 34                        | 51.0                   | BK 2 GB 150 |
| ■ Blue-Red-Green | 150 x 28 x 34                        | 51.0                   | BK 2 TC 150 |
|                  |                                      |                        |             |
|                  |                                      |                        | Sec. 1      |