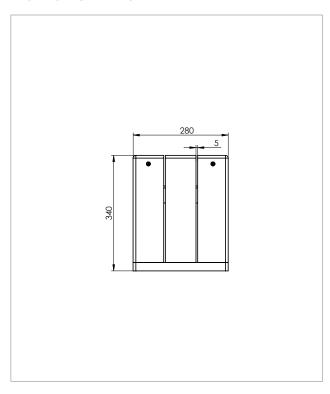

perfectly in Villa Villekulla. To make the bench even better, we've rounded the edges. The Calero paints a perfect picture in every respect.

#### **Material:**

hanit® Recycled Plastic

#### **Surface:**

Structured, grained

#### Dimensions (W x D x H):

150 x 28 x 34 cm

### **Seat height:**

34 cm

#### Weight:

51 kg

# **Slats:**

3 square profiles 132 x 9 x 9 cm

2 profile reinforced

#### **Advantages:**

No risk of injury from splinters

Safe thanks to rounded edges

Harmless according to DIN EN 71-3 (Playground directive)

Durable and dimensionally stable

Never paint, varnish or grind again

No annoying mothballing in

winter (weatherproof)

Fast drying, no water absorption

Resistant to vandalism

#### **Optional:**

Ground anchor type 1















# **TECHNICAL DRAWING**



# **TECHNICAL DATA**

| Colour           | Dimensions<br>W x D x H (approx. cm) | Weight<br>(approx. kg) | Order No    |
|------------------|--------------------------------------|------------------------|-------------|
| Grey-Blue        | 150 x 28 x 34                        | 51.0                   | BK 2 GB 150 |
| ■ Blue-Red-Green | 150 x 28 x 34                        | 51.0                   | BK 2 TC 150 |
|                  |                                      |                        |             |
|                  |                                      |                        | Sec. 1      |

# FURTHER DOCUMENTS PLEASE SEE WWW.HANIT.DE

- » Assembly Instruction
- » Tender Specifications
- » Tests and Certificates
- » General Material Remarks