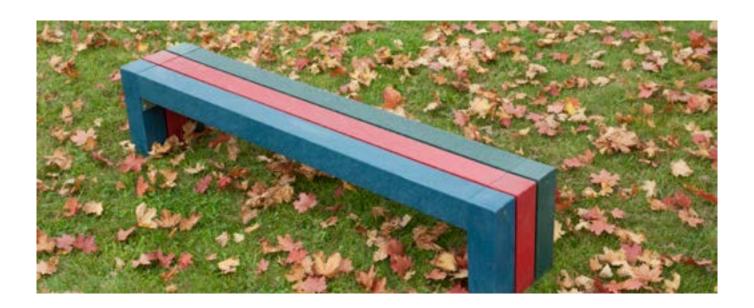

# **CALERO CHILDREN'S BENCH**

# Lively, trendy, colourful

Our Calero is the eye-catcher of every playground. With its cheeky design, this children's bench puts you in a good mood as soon as you take a look - it's fun to have seat here. Yes, it would fit perfectly in Villa Villekulla. To make the bench even better, we've rounded the edges. The Calero paints a perfect picture in every respect.

#### Dimensions (W x D x H):

150 x 28 x 34 cm

# **TECHNICAL DATA**

| Colour           | Dimensions<br>W x D x H (approx. cm) | Weight<br>(approx. kg) | Order No    |
|------------------|--------------------------------------|------------------------|-------------|
| Grey-Blue        | 150 x 28 x 34                        | 51.0                   | BK 2 GB 150 |
| ■ Blue-Red-Green | 150 x 28 x 34                        | 51.0                   | BK 2 TC 150 |
|                  |                                      |                        |             |
|                  |                                      |                        | Sec. 1      |