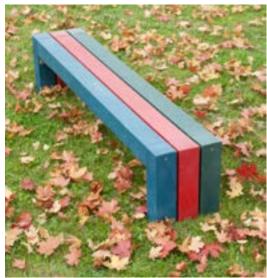

# Lively, trendy, colourful

Our Calero is the eye-catcher of every playground. With its cheeky design, this children's bench puts you in a good mood as soon as you take a look - it's fun to have seat here. Yes, it would fit perfectly in Villa Villekulla. To make the bench even better, we've rounded the edges. The Calero paints a perfect picture in every respect.

# **TECHNICAL DATA**

| Colour           | Dimensions<br>W x D x H (approx. cm) | Weight<br>(approx. kg) | Order No    |
|------------------|--------------------------------------|------------------------|-------------|
| Grey-Blue        | 150 x 28 x 34                        | 51.0                   | BK 2 GB 150 |
| ■ Blue-Red-Green | 150 x 28 x 34                        | 51.0                   | BK 2 TC 150 |
|                  |                                      |                        |             |
|                  |                                      |                        | Sec. 1      |